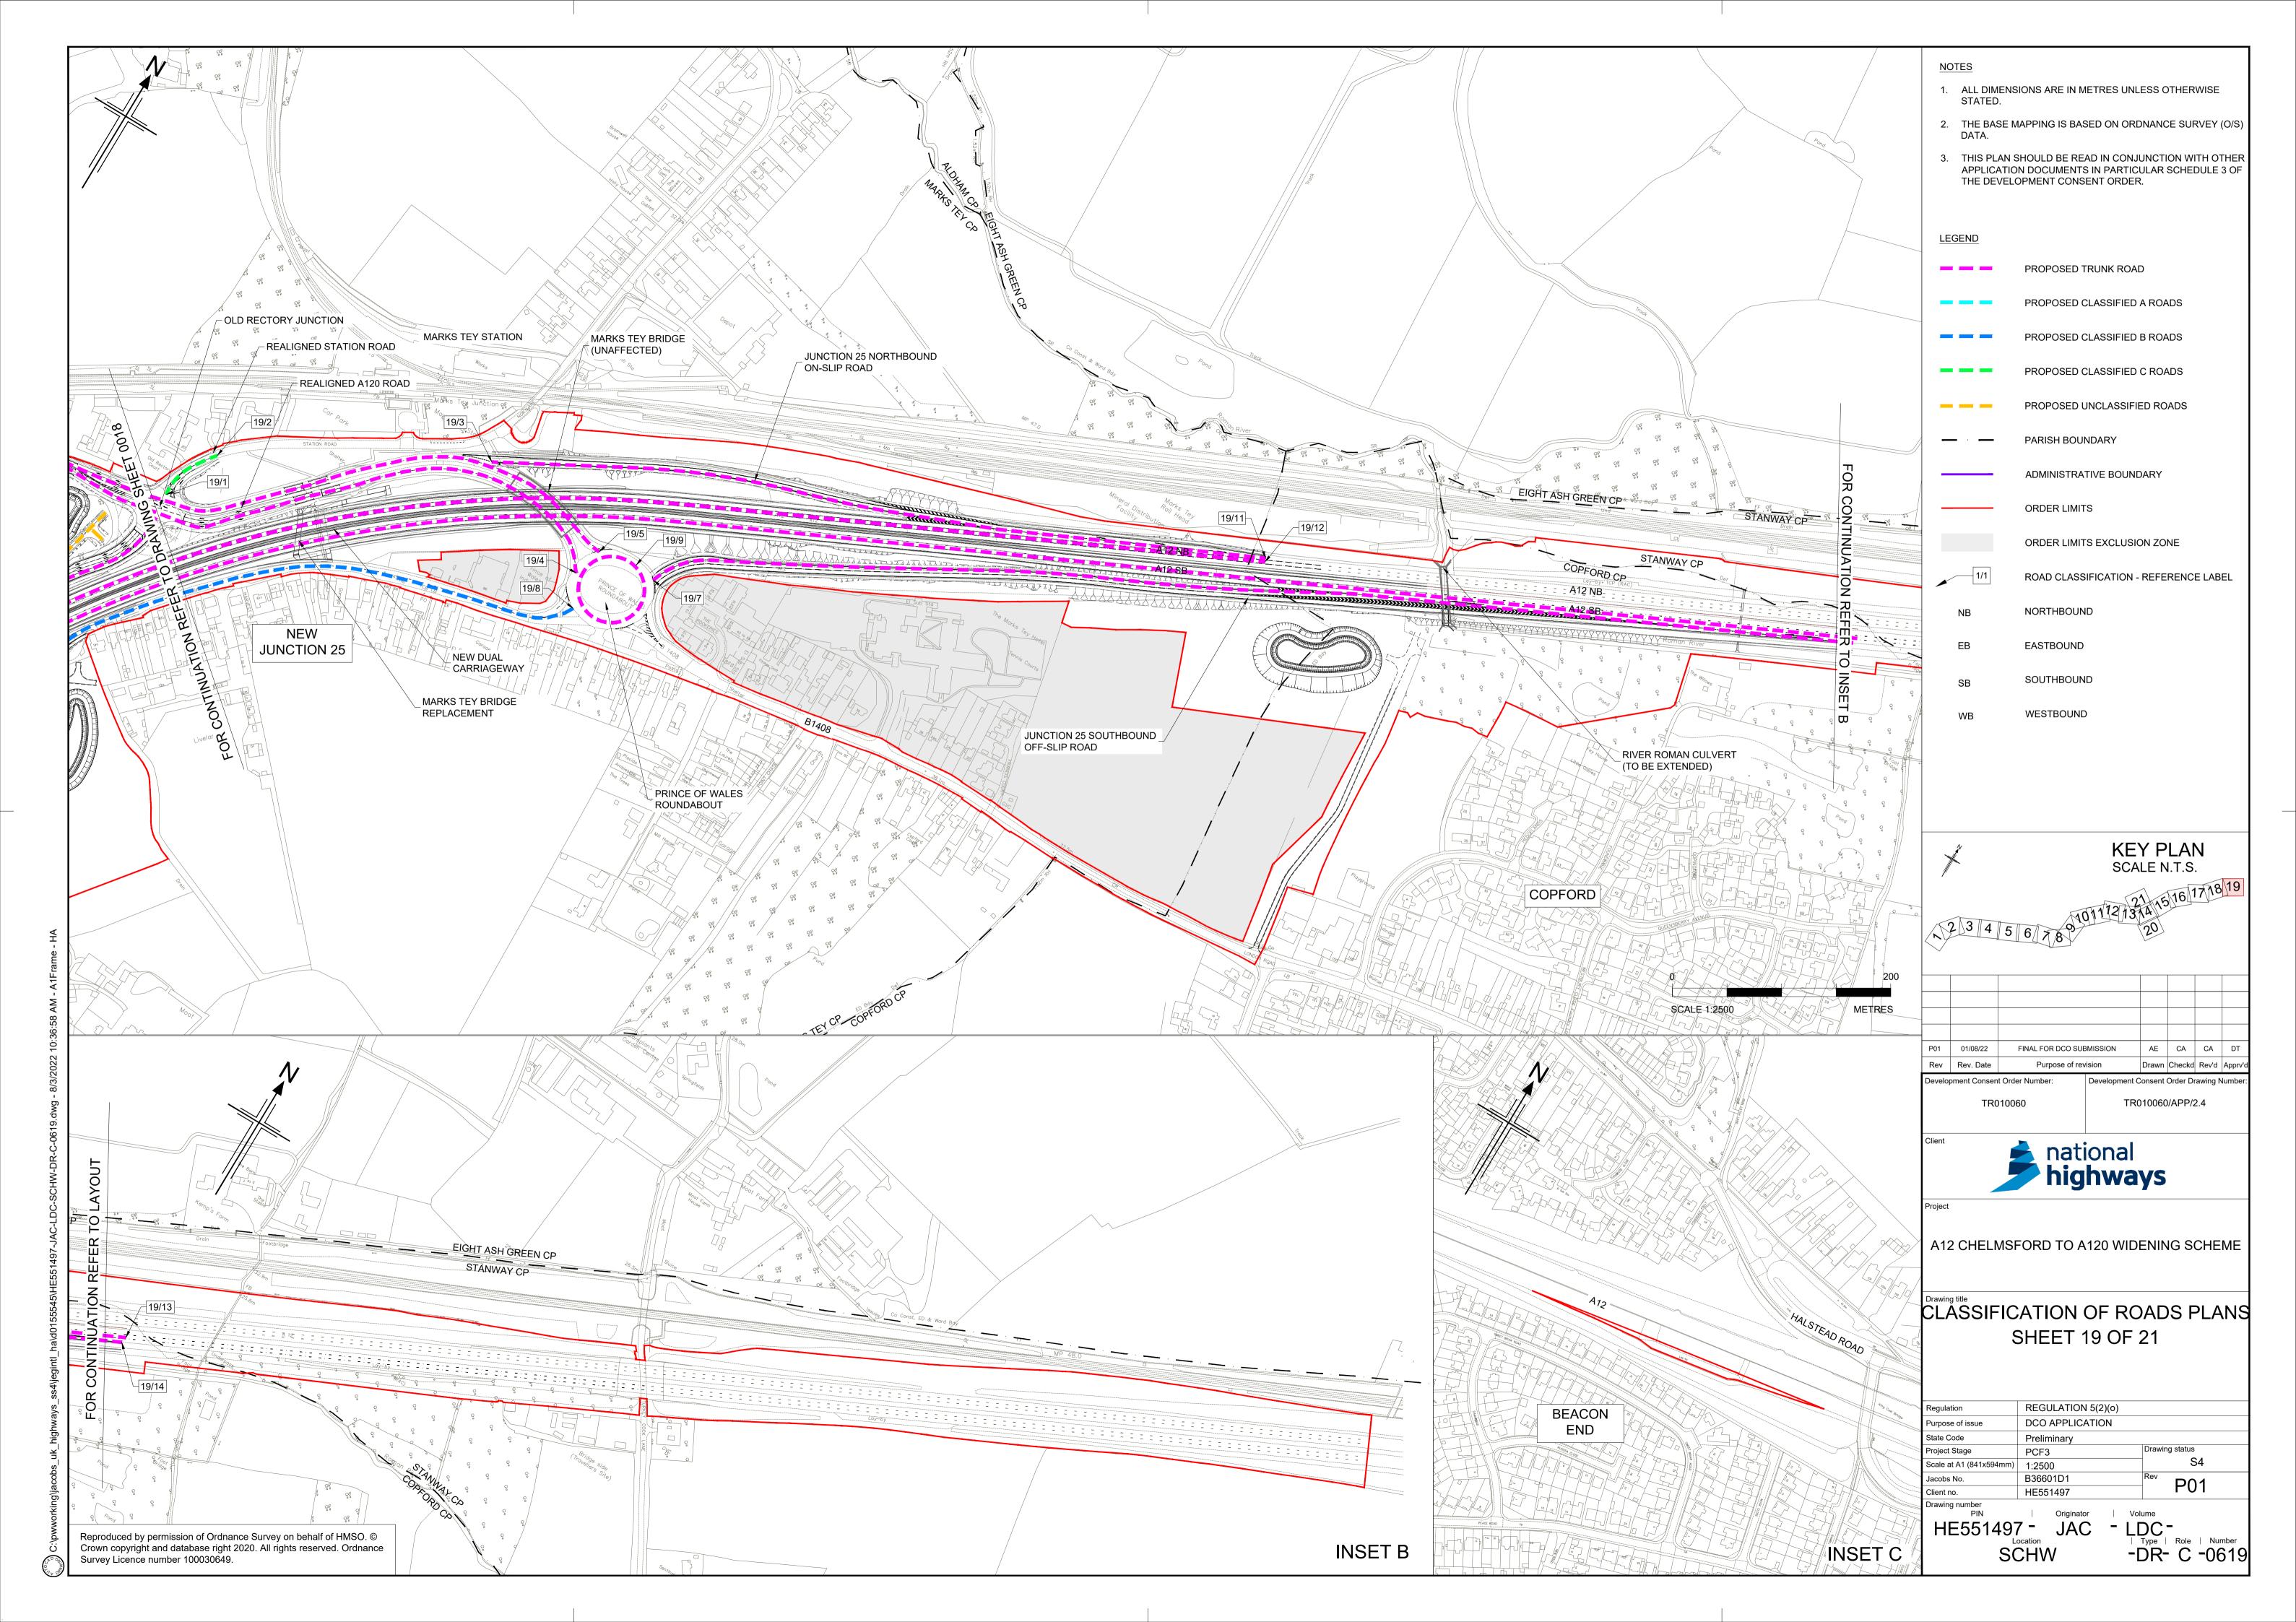

#### **CLASSIFICATION OF ROADS PLANS PART 2**

| Regulation Reference                   | Regulation 5(2)(o)                     |
|----------------------------------------|----------------------------------------|
| Planning Inspectorate Scheme Reference | TR010060                               |
| Application Document Reference         | TR010060/APP/2.4                       |
| Author                                 | A12 Project Team and National Highways |