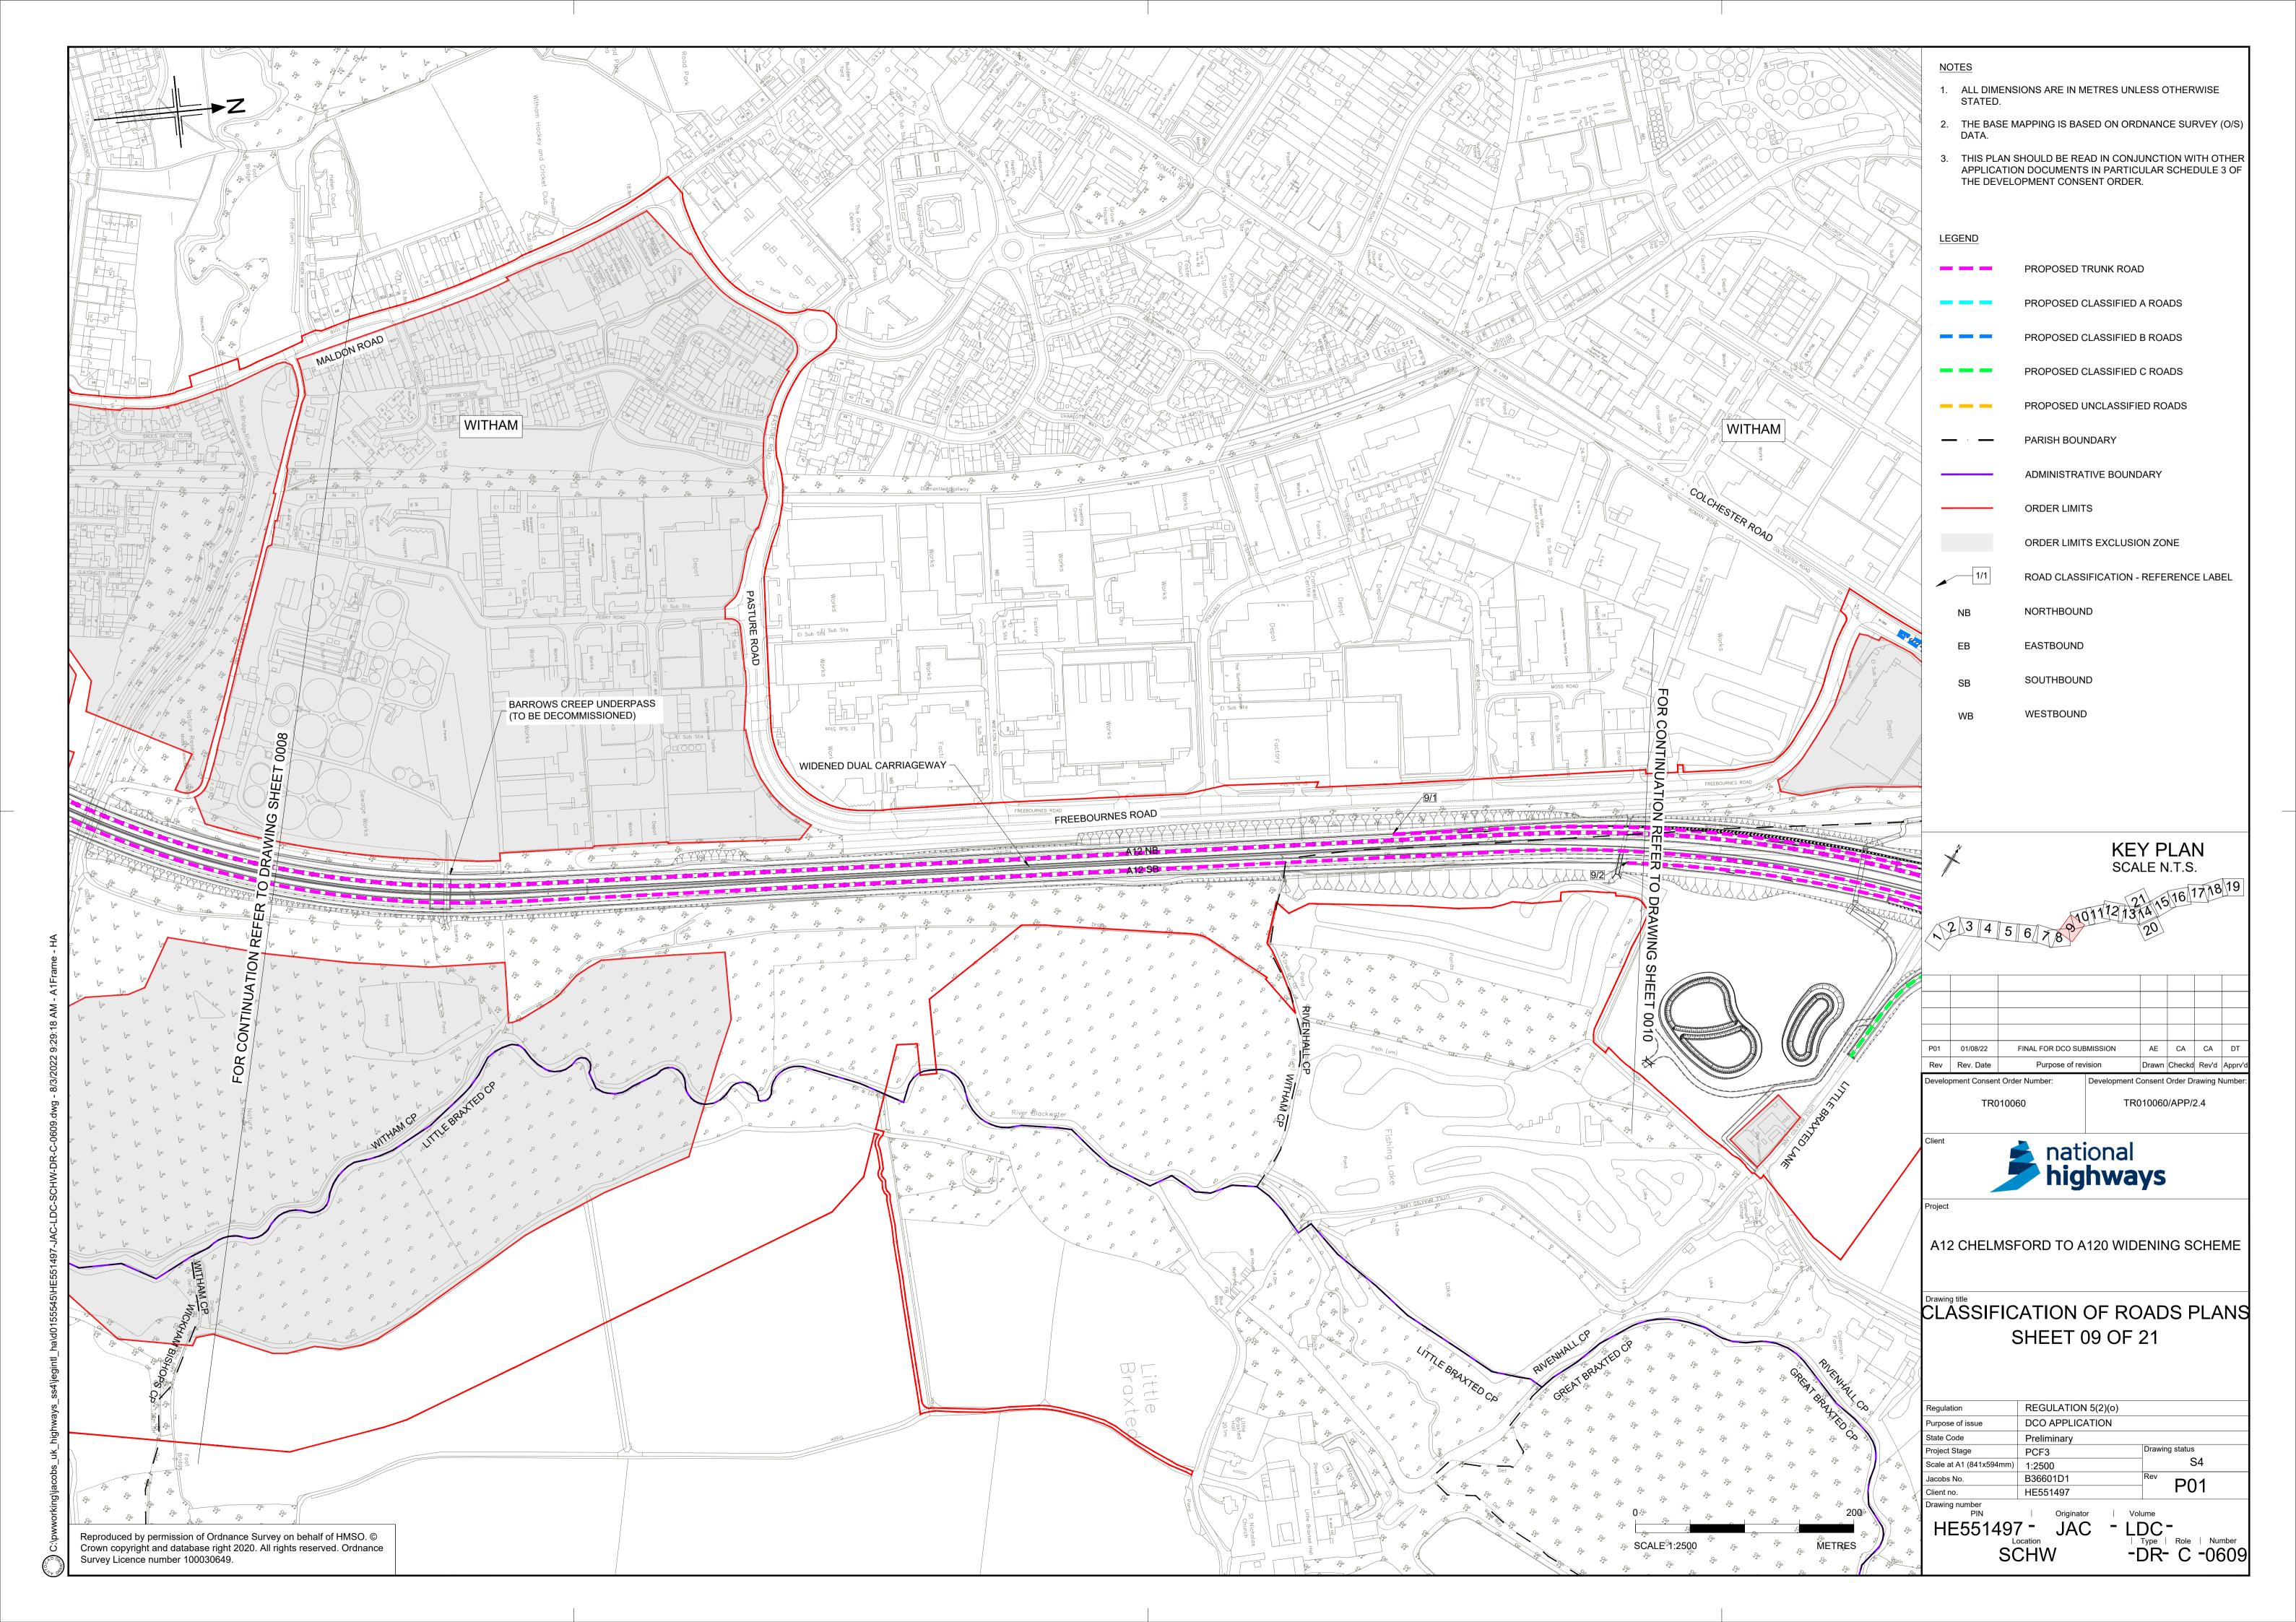

#### Planning Act 2008

## A12 Chelmsford to A120 widening scheme Development Consent Order 202[]

#### **CLASSIFICATION OF ROADS PLANS PART 2**

| Regulation Reference                   | Regulation 5(2)(o)                     |
|----------------------------------------|----------------------------------------|
| Planning Inspectorate Scheme Reference | TR010060                               |
| Application Document Reference         | TR010060/APP/2.4                       |
| Author                                 | A12 Project Team and National Highways |

| Version | Date        | Status of Version |
|---------|-------------|-------------------|
| P01     | August 2022 | DCO Application   |

Planning Inspectorate Scheme Ref: TR010060 Application Document Ref: TR010060/APP/2.4