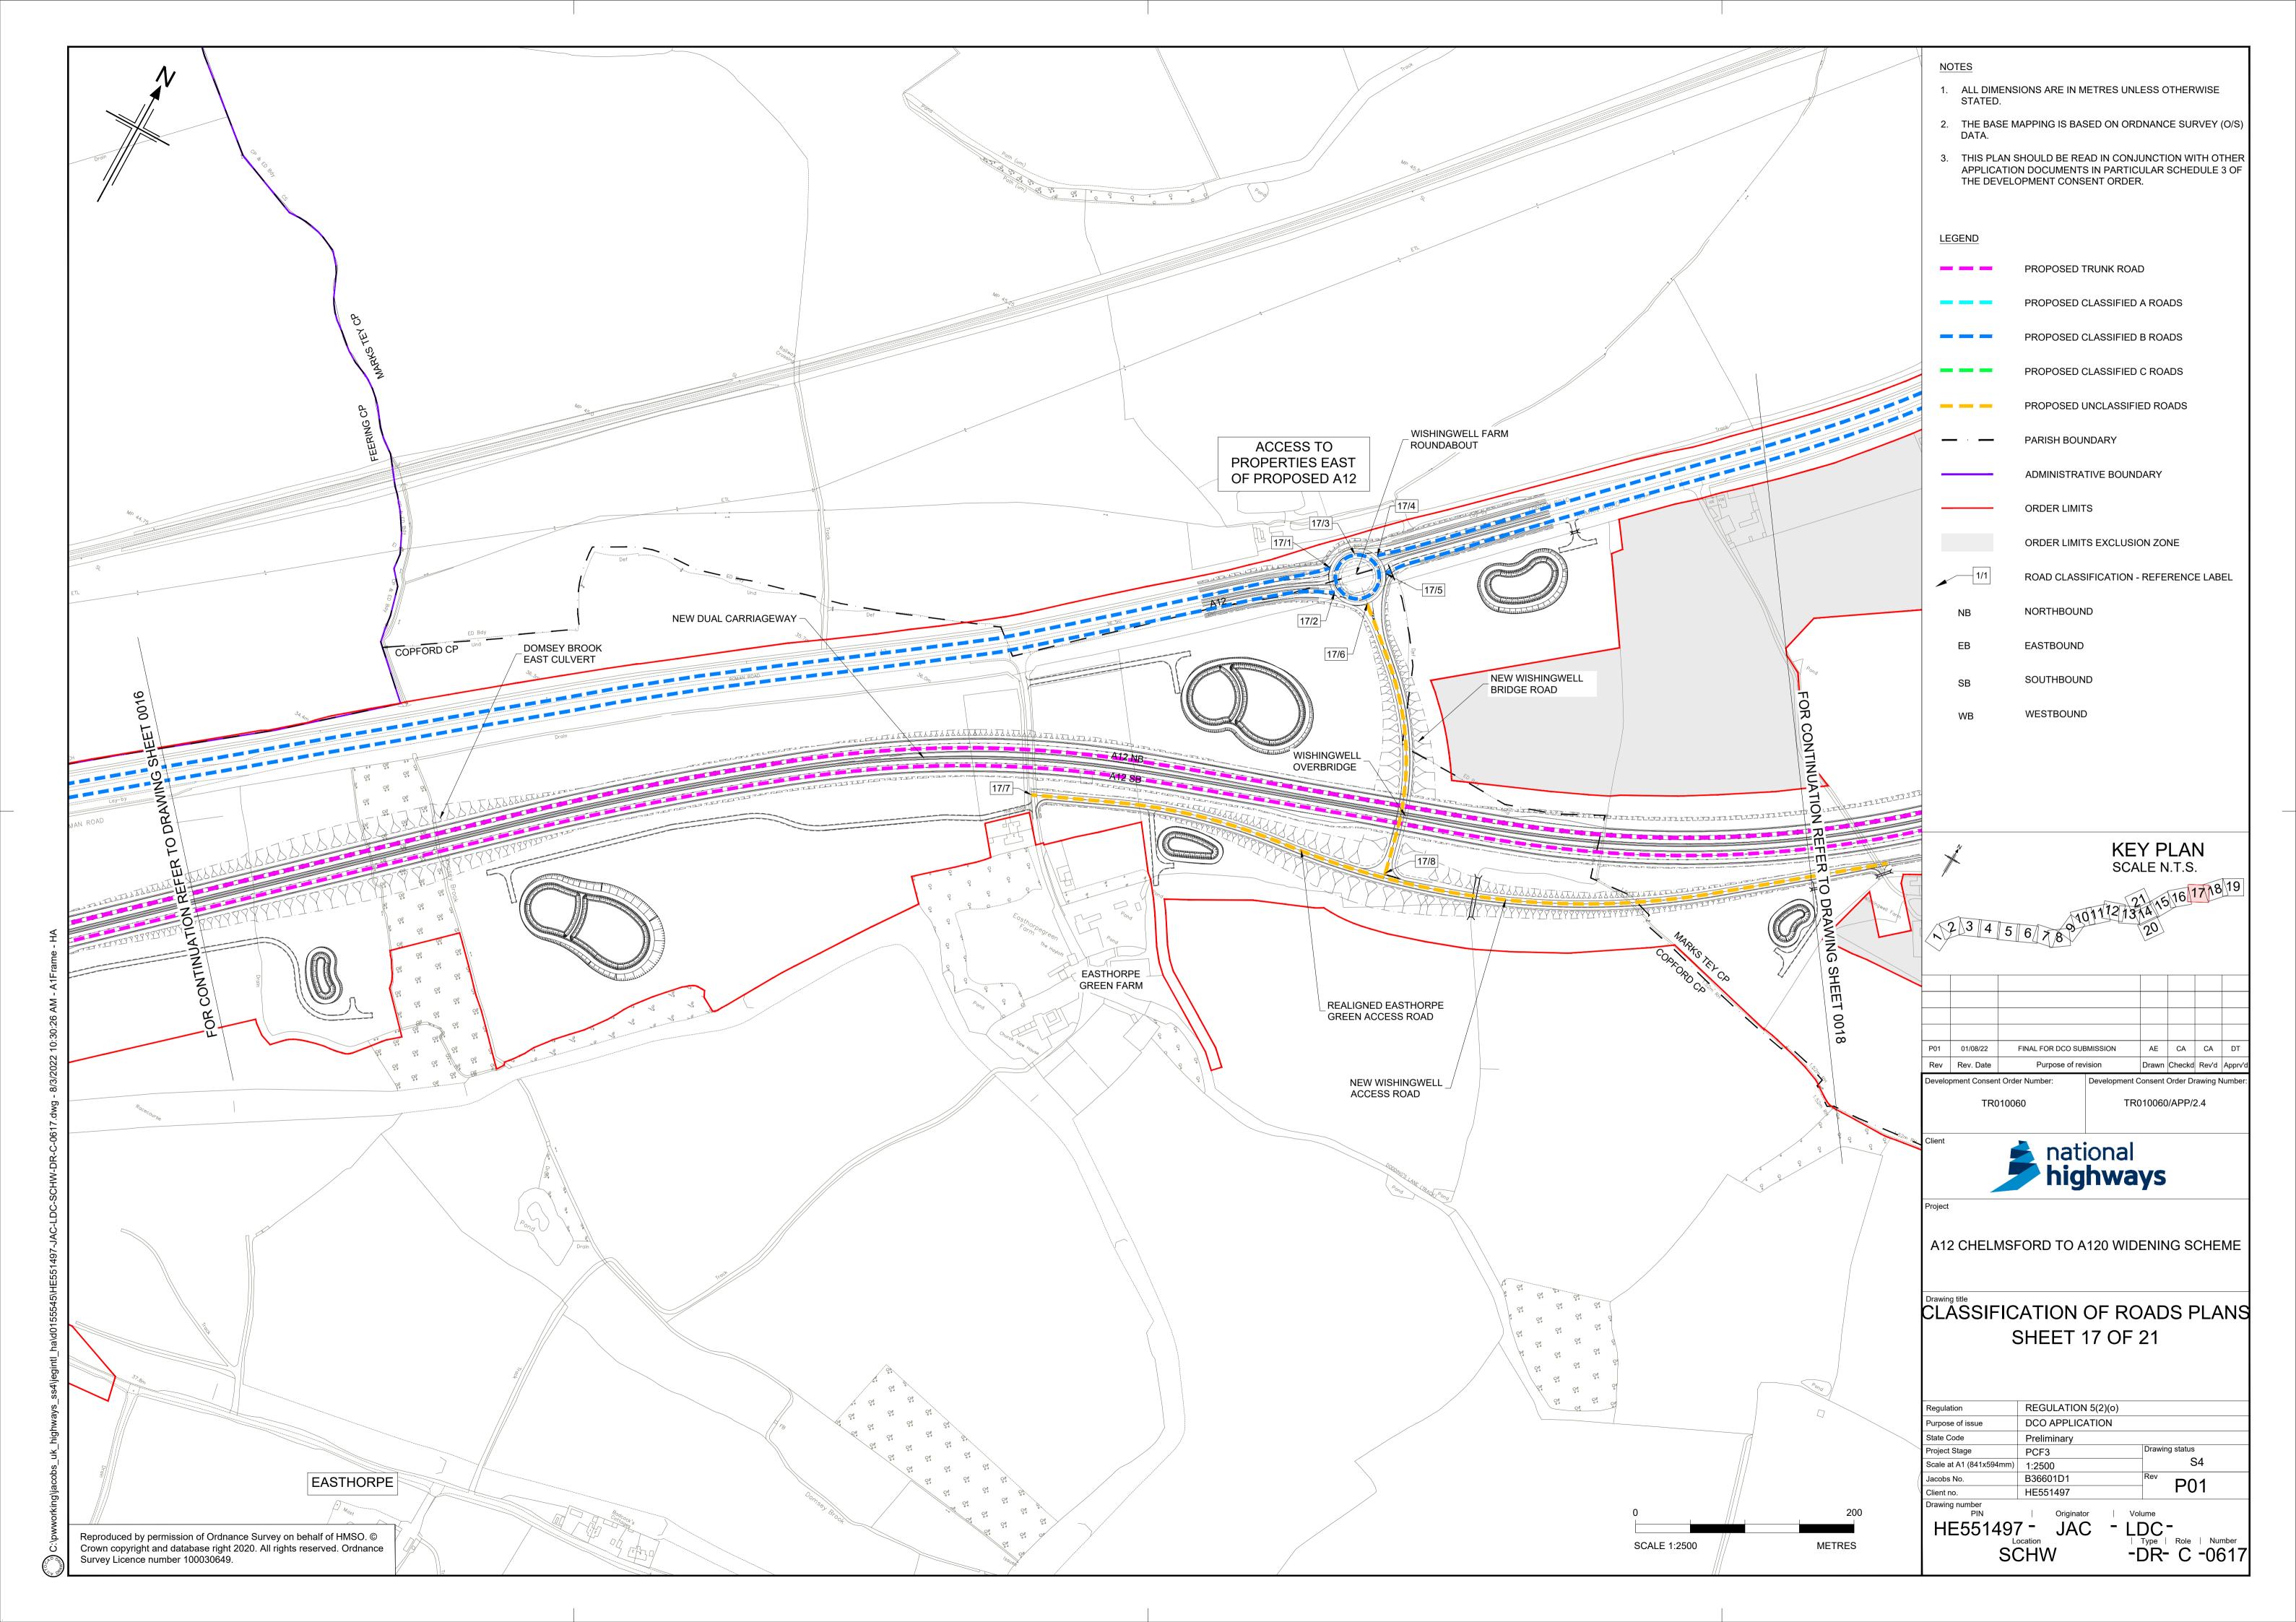

ct 2008

## A12 Chelmsford to A120 widening scheme Development Consent Order 202[]

#### **CLASSIFICATION OF ROADS PLANS PART 2**

| Regulation Reference                   | Regulation 5(2)(o)                     |
|----------------------------------------|----------------------------------------|
| Planning Inspectorate Scheme Reference | TR010060                               |
| Application Document Reference         | TR010060/APP/2.4                       |
| Author                                 | A12 Project Team and National Highways |

| Version | Date        | Status of Version |
|---------|-------------|-------------------|
| P01     | August 2022 | DCO Application   |

Planning Inspectorate Scheme Ref: TR010060 Application Document Ref: TR010060/APP/2.4