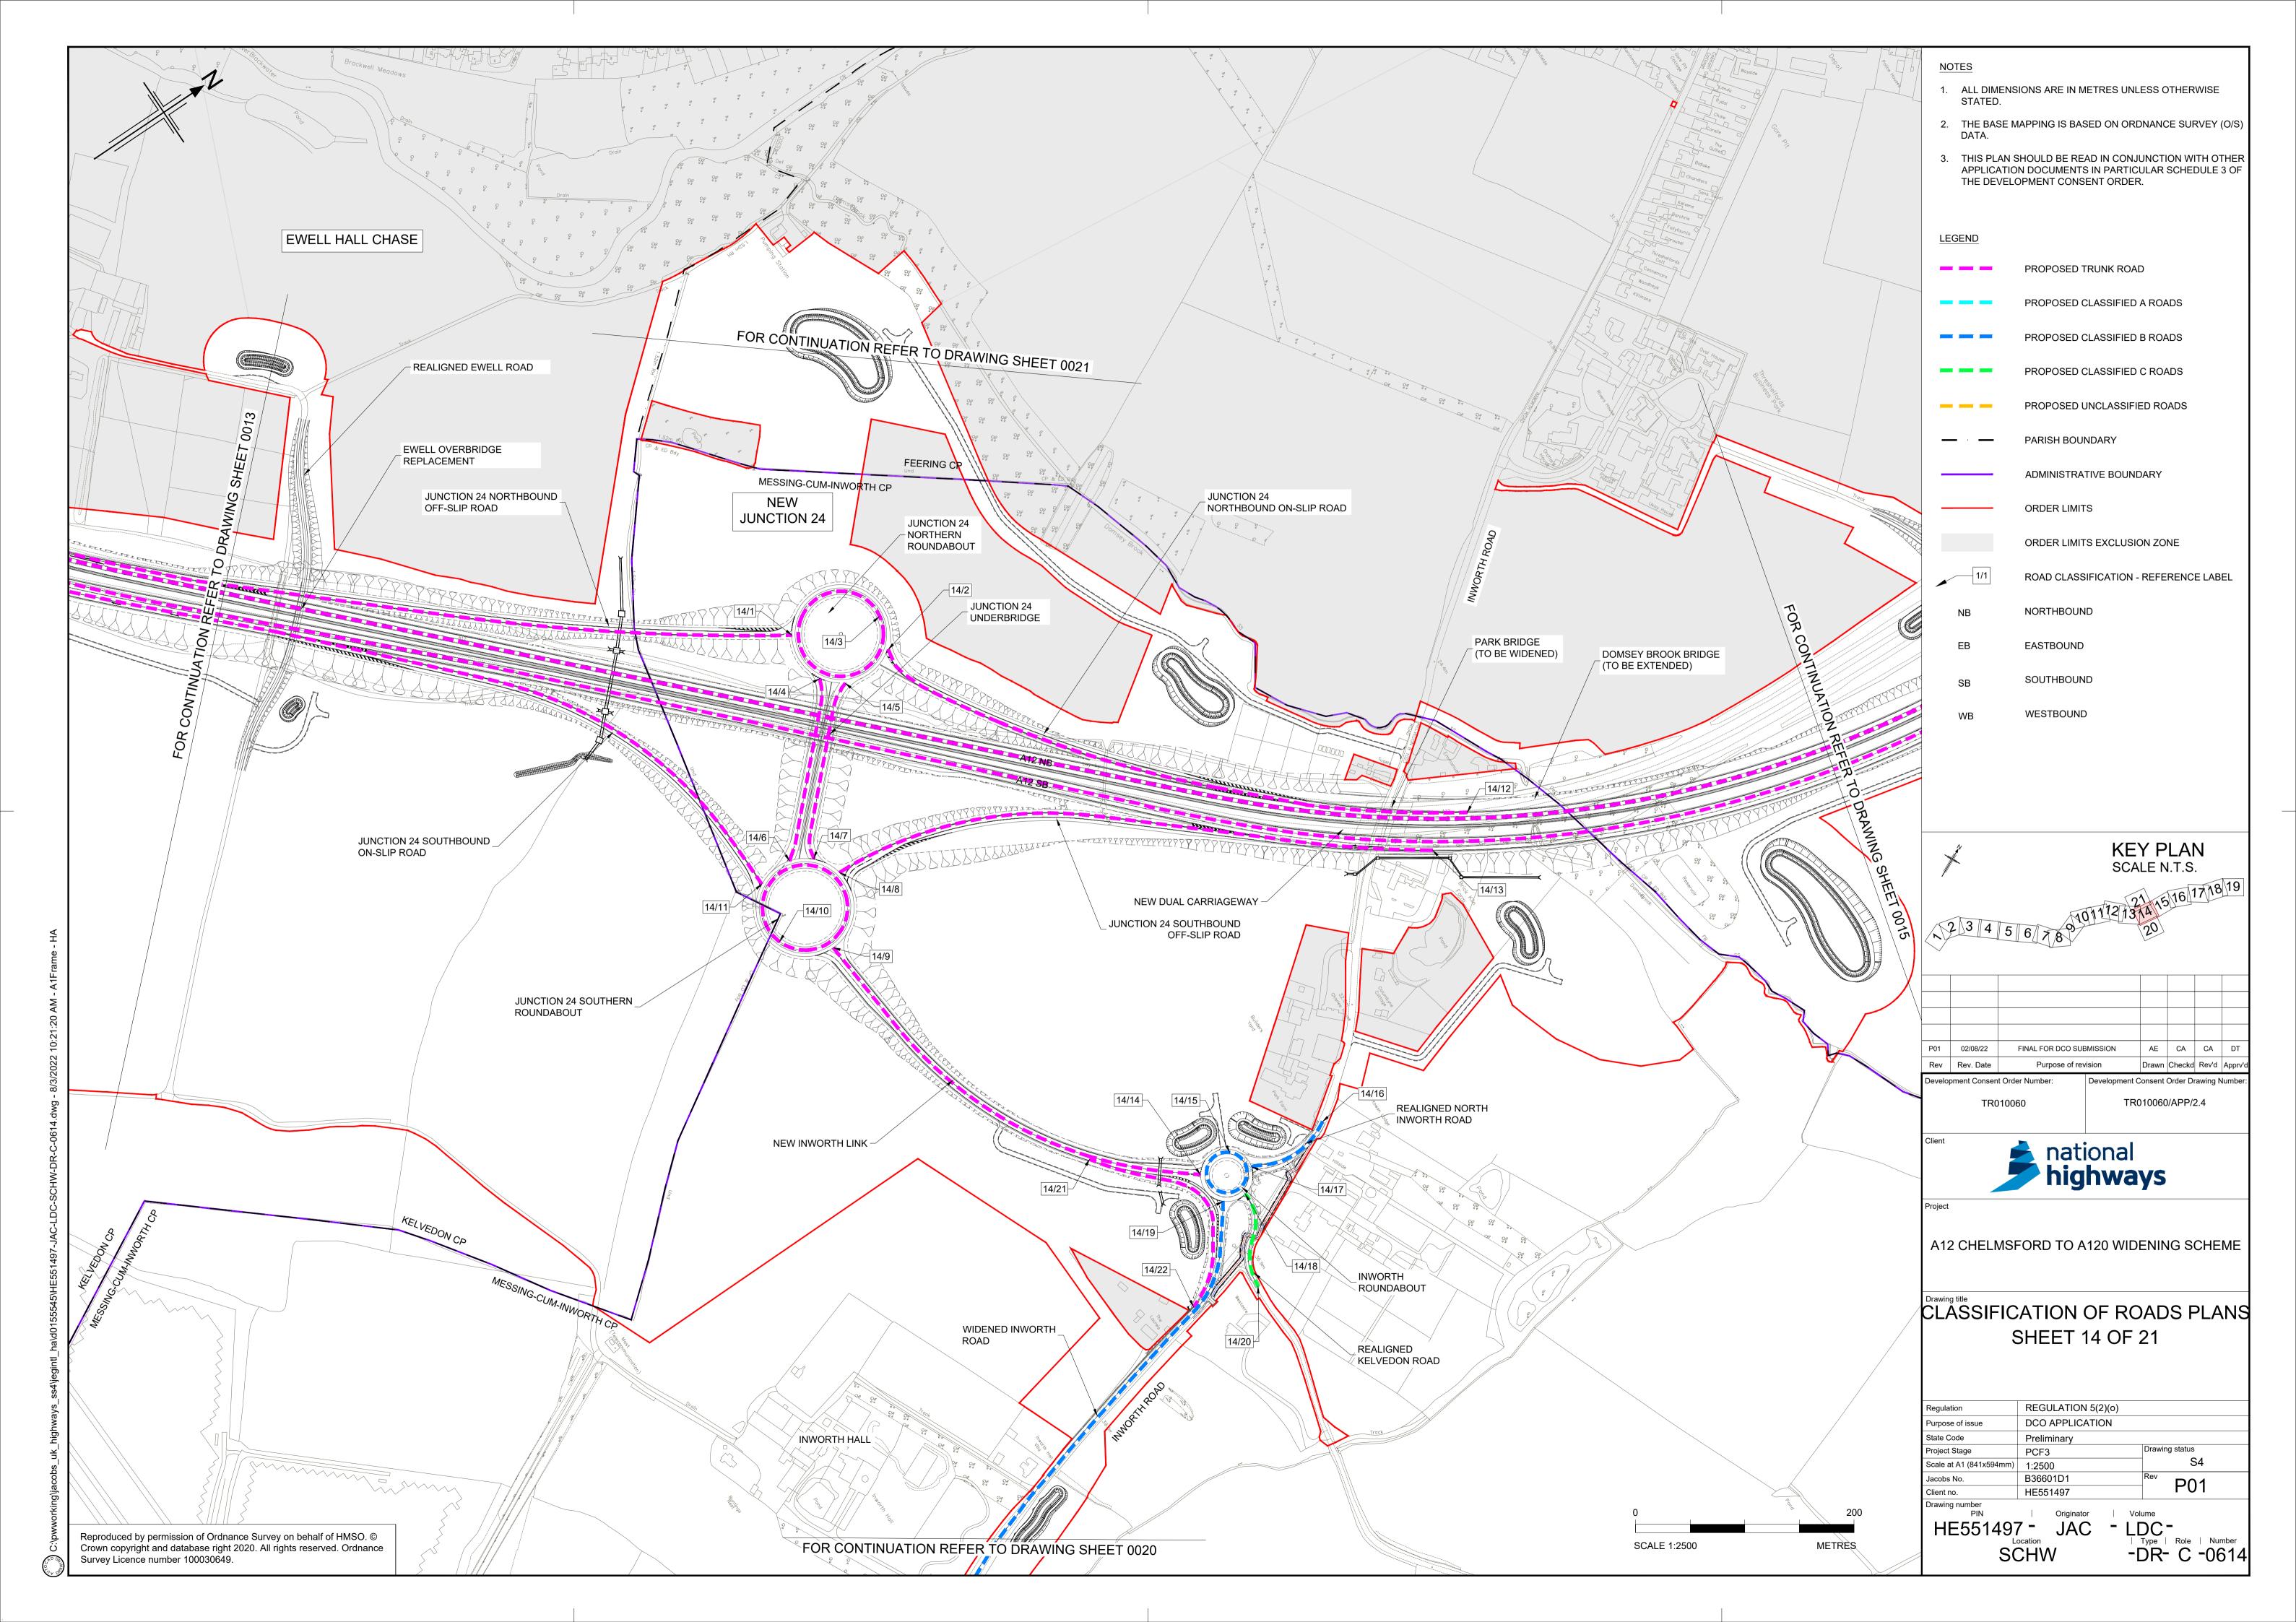

ning Act 2008

## A12 Chelmsford to A120 widening scheme Development Consent Order 202[]

#### **CLASSIFICATION OF ROADS PLANS PART 2**

| Regulation Reference                   | Regulation 5(2)(o)                     |
|----------------------------------------|----------------------------------------|
| Planning Inspectorate Scheme Reference | TR010060                               |
| Application Document Reference         | TR010060/APP/2.4                       |
| Author                                 | A12 Project Team and National Highways |

| Version | Date        | Status of Version |
|---------|-------------|-------------------|
| P01     | August 2022 | DCO Application   |

Planning Inspectorate Scheme Ref: TR010060 Application Document Ref: TR010060/APP/2.4