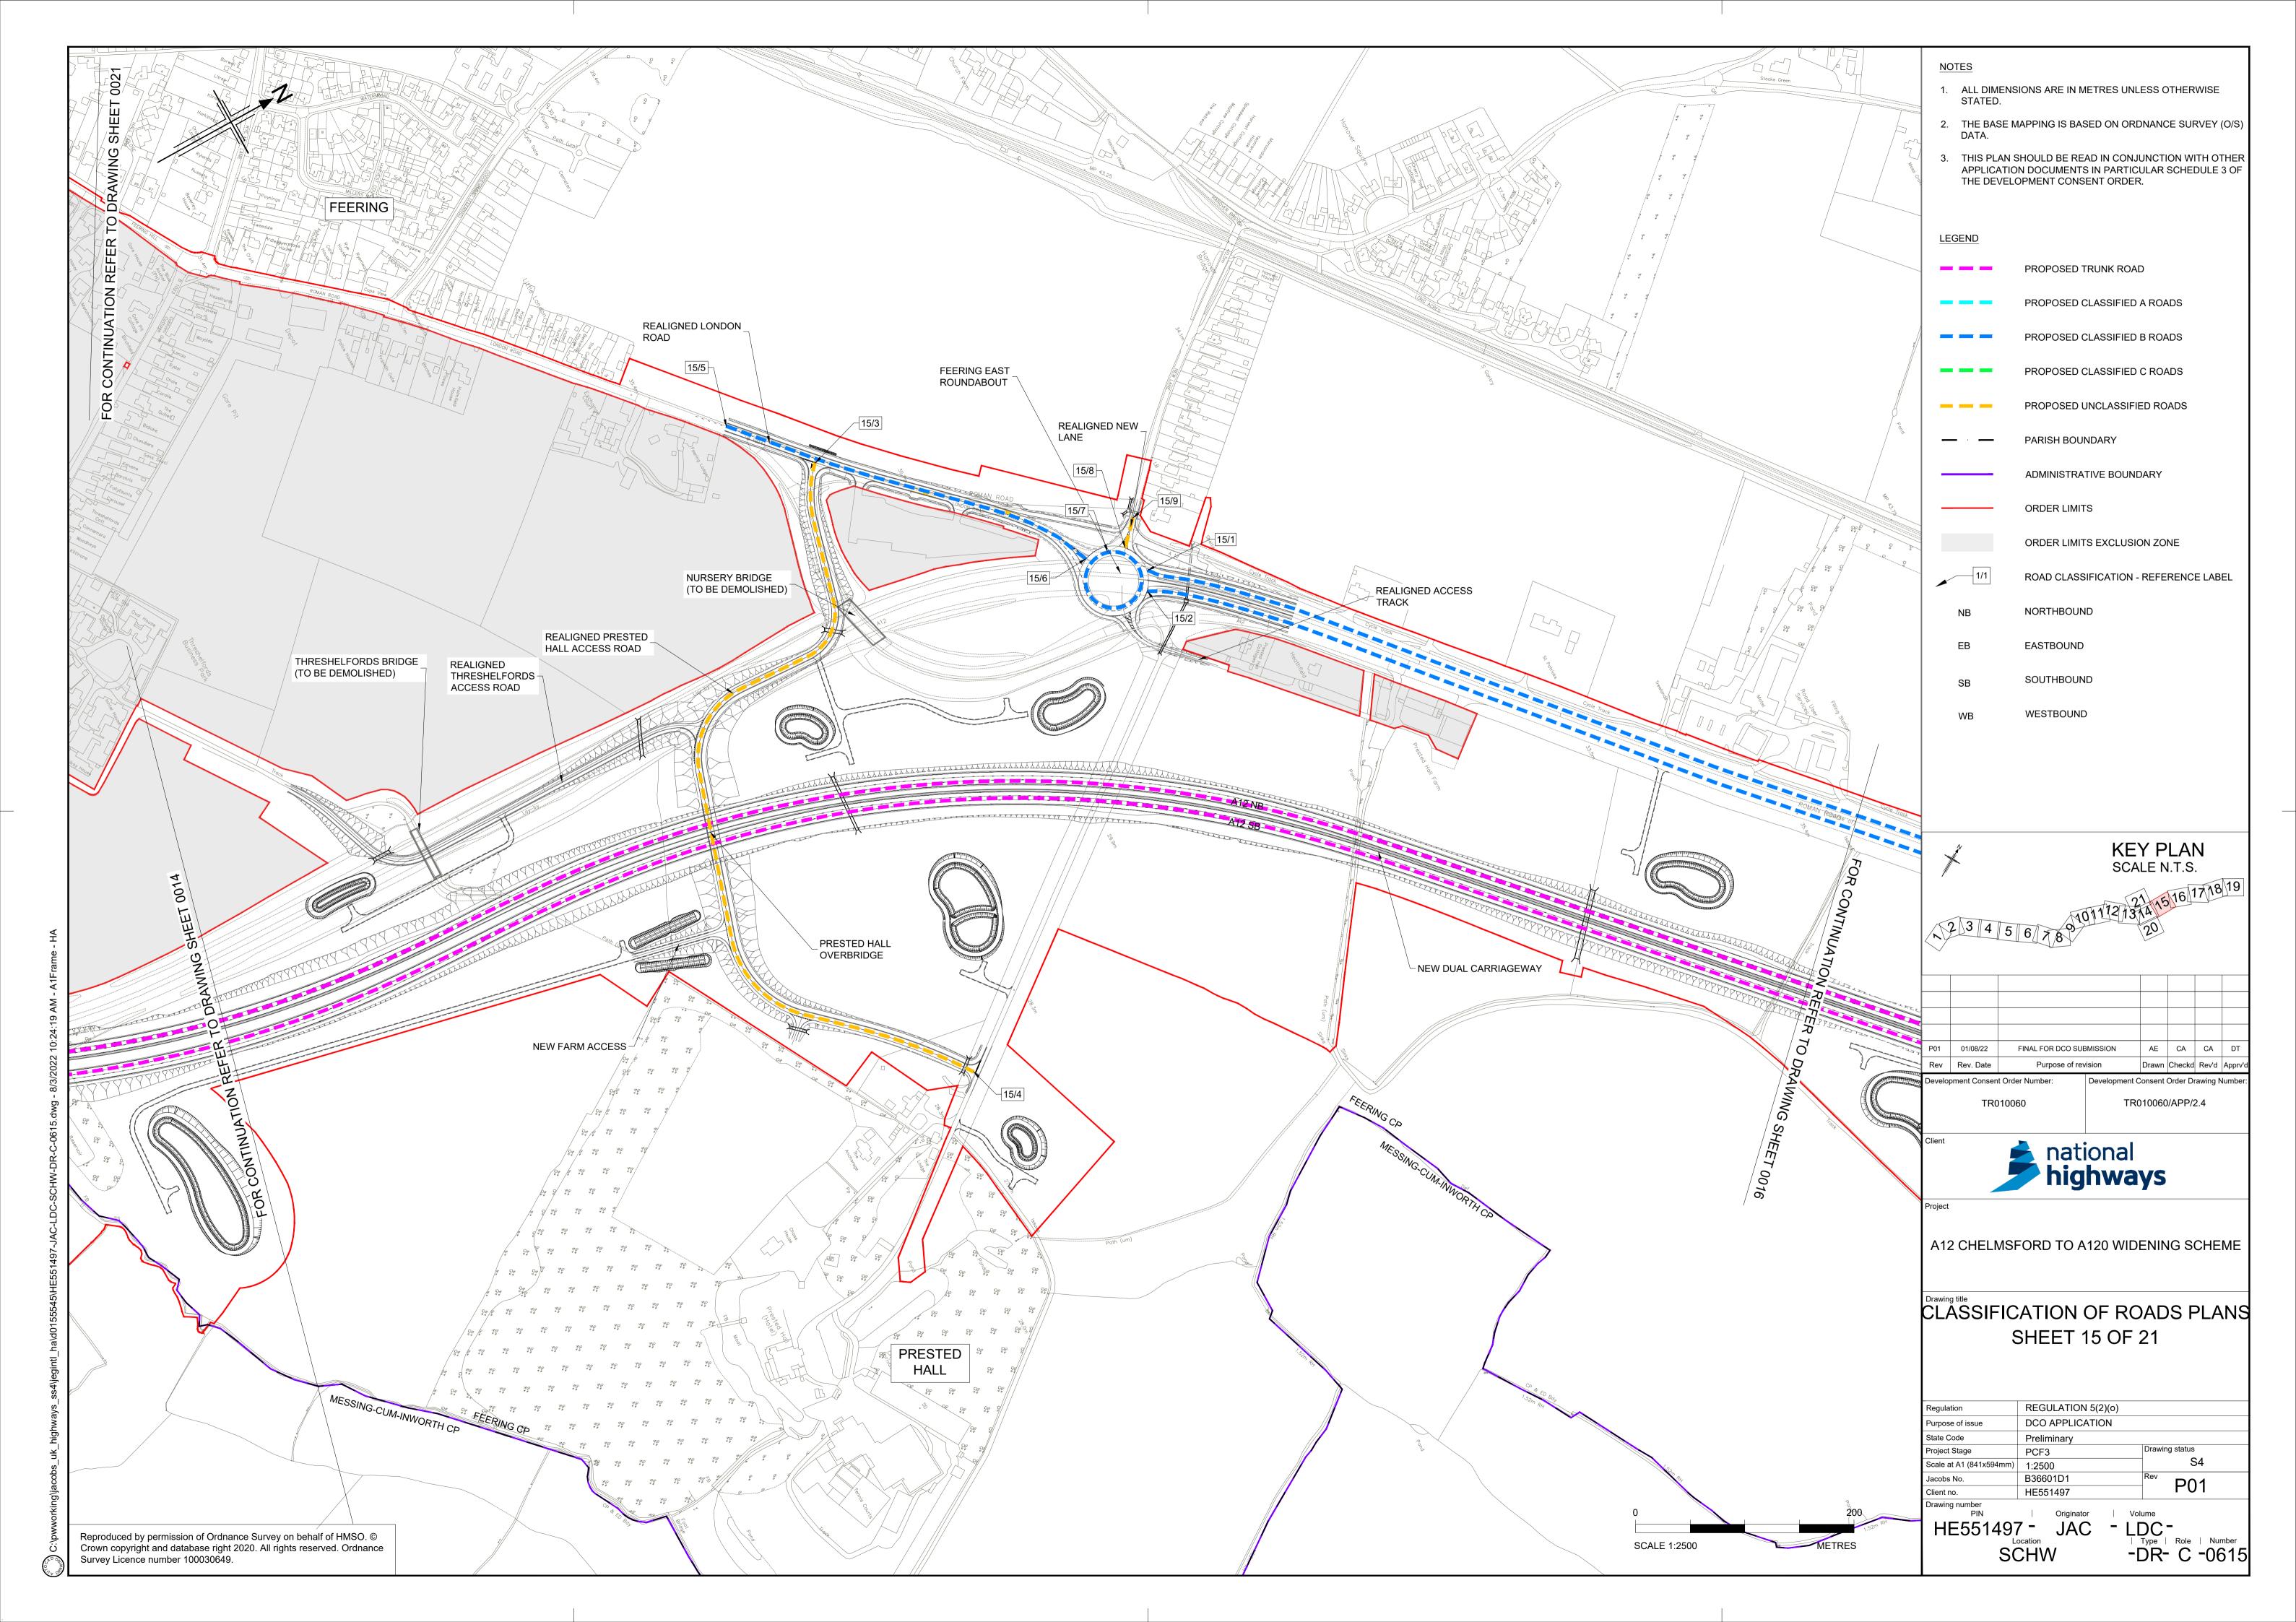

ng Act 2008

## A12 Chelmsford to A120 widening scheme Development Consent Order 202[]

#### **CLASSIFICATION OF ROADS PLANS PART 2**

| Regulation Reference                   | Regulation 5(2)(o)                     |
|----------------------------------------|----------------------------------------|
| Planning Inspectorate Scheme Reference | TR010060                               |
| Application Document Reference         | TR010060/APP/2.4                       |
| Author                                 | A12 Project Team and National Highways |

| Version | Date        | Status of Version |
|---------|-------------|-------------------|
| P01     | August 2022 | DCO Application   |

Planning Inspectorate Scheme Ref: TR010060 Application Document Ref: TR010060/APP/2.4