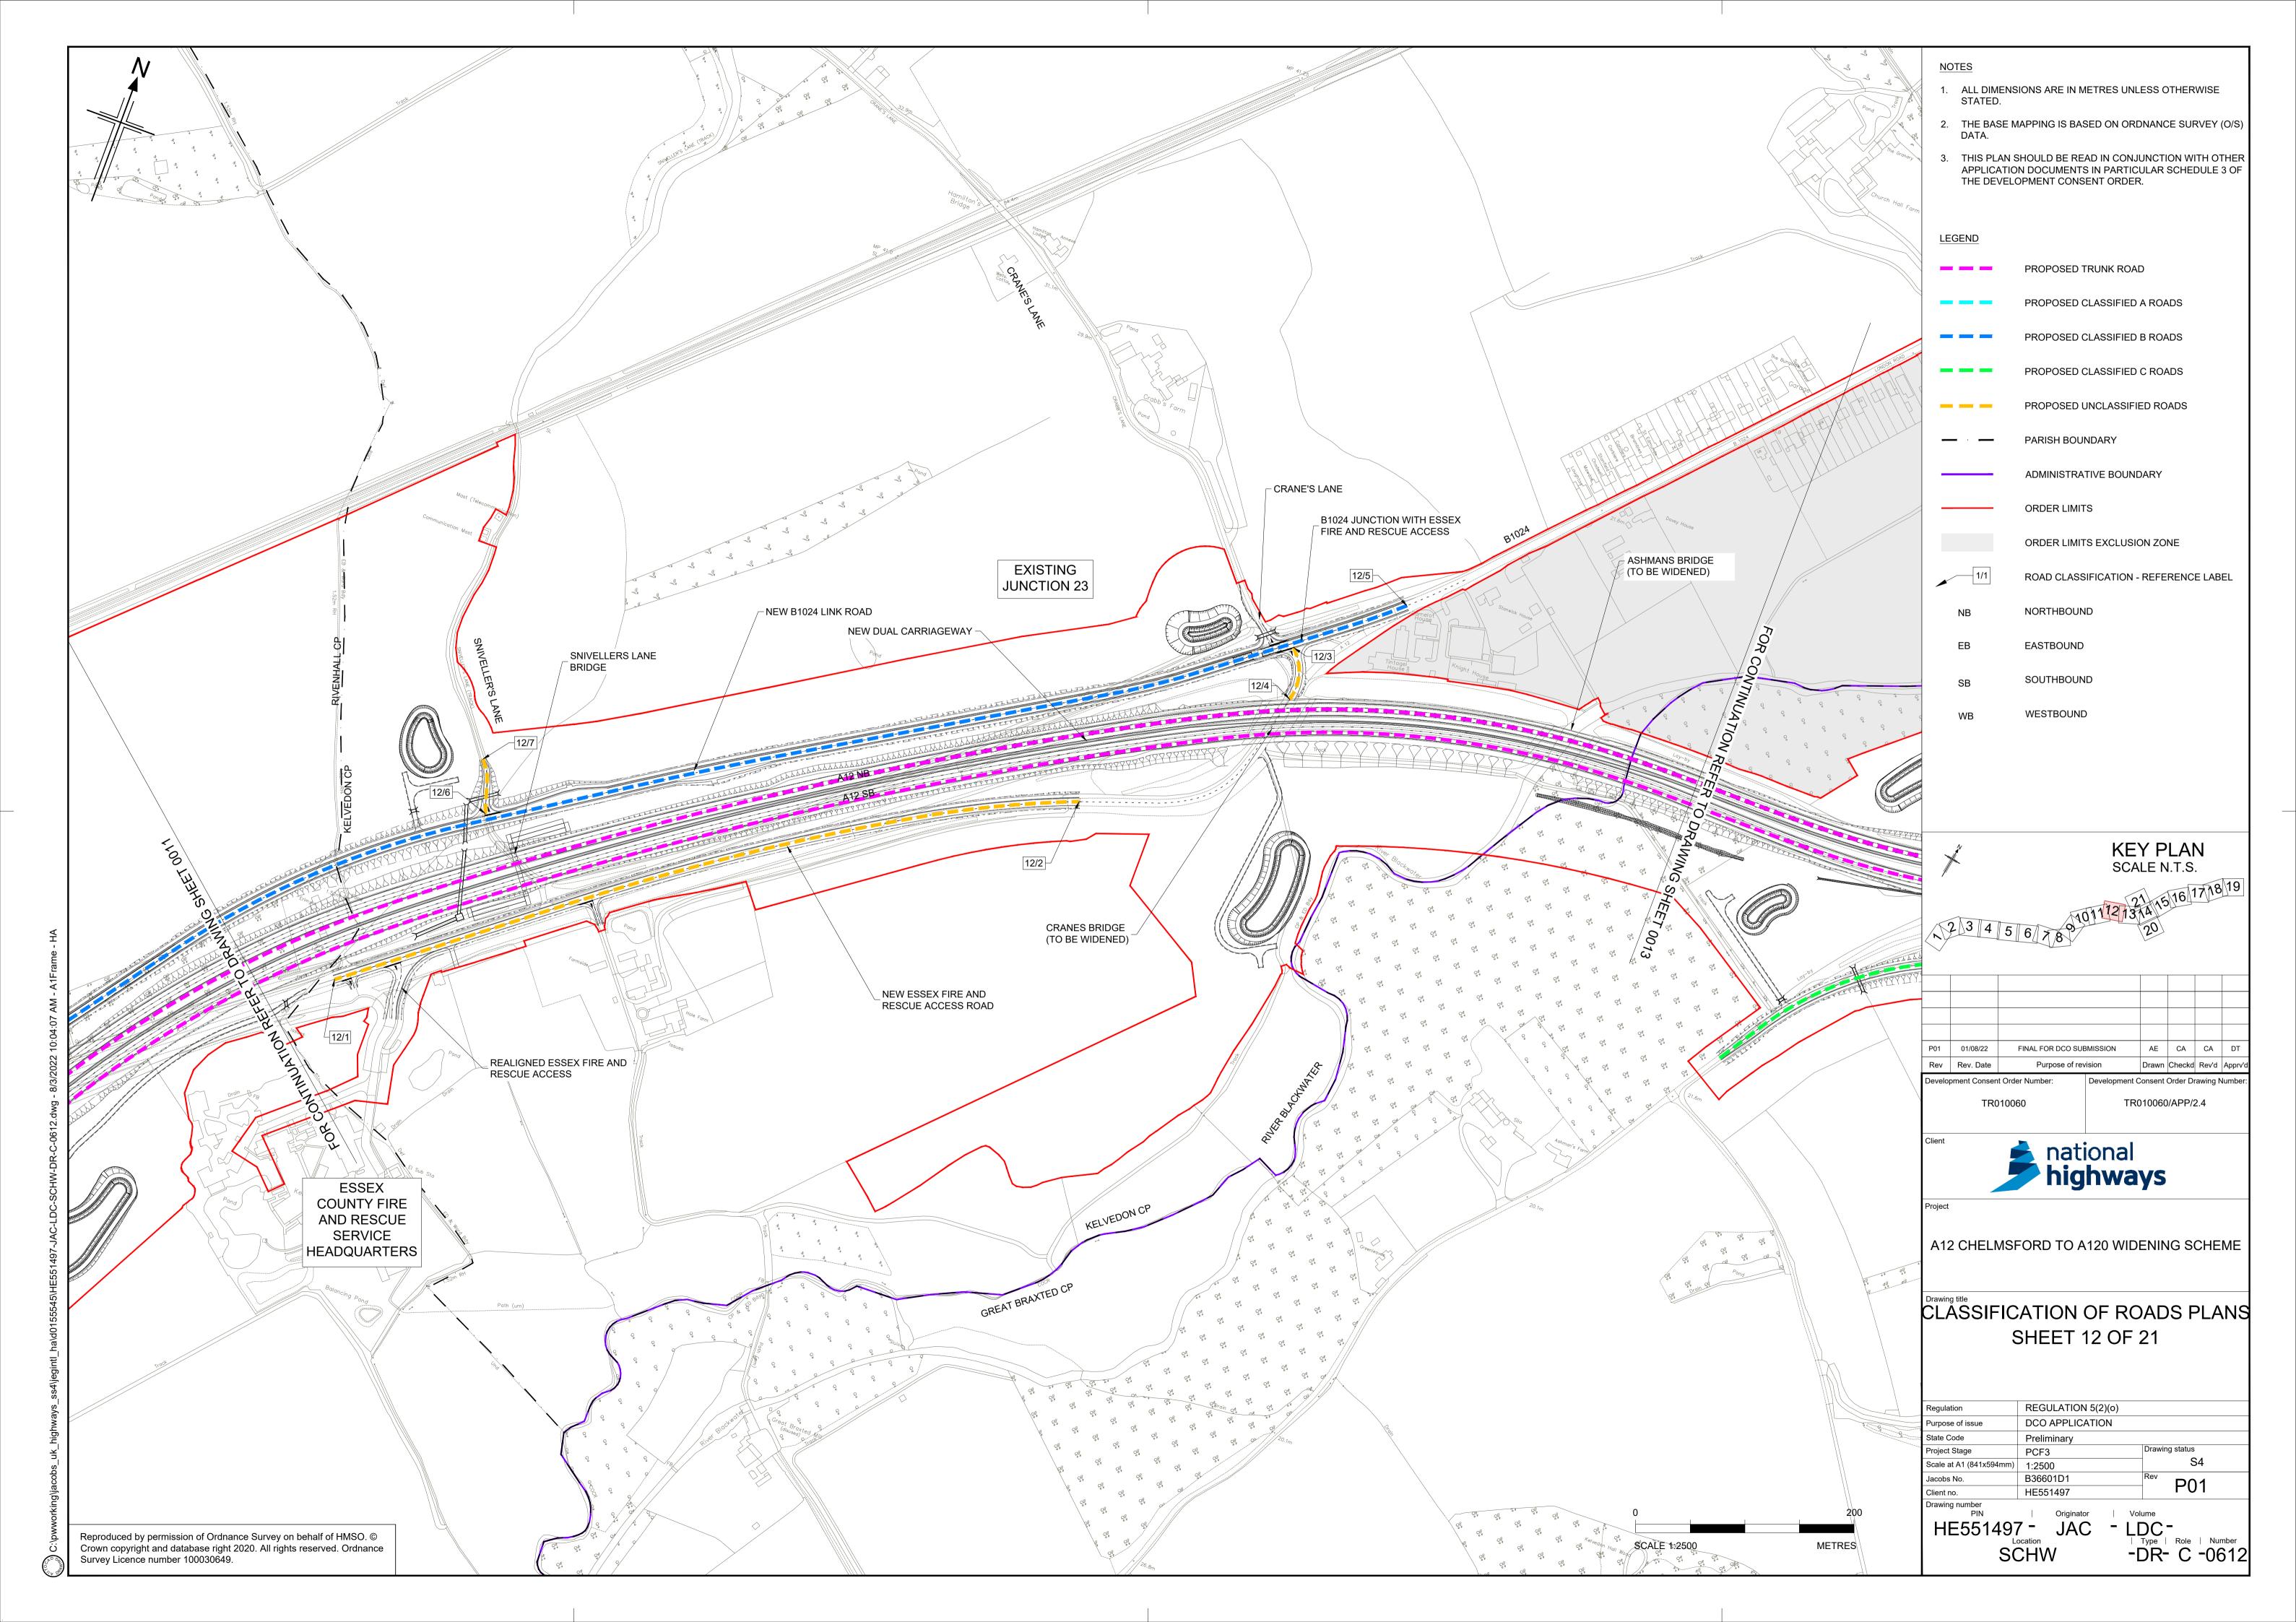

# 2.4 CLASSIFICATION OF ROADS PLANS PART 2

APFP Regulation 5(2)(o)

Planning Act 2008

Infrastructure Planning (Applications: Prescribed Forms and Procedure) Regulations 2009

Volume 2

August 2022

#### **CLASSIFICATION OF ROADS PLANS PART 2**

| Regulation Reference                   | Regulation 5(2)(o)                     |
|----------------------------------------|----------------------------------------|
| Planning Inspectorate Scheme Reference | TR010060                               |
| Application Document Reference         | TR010060/APP/2.4                       |
| Author                                 | A12 Project Team and National Highways |