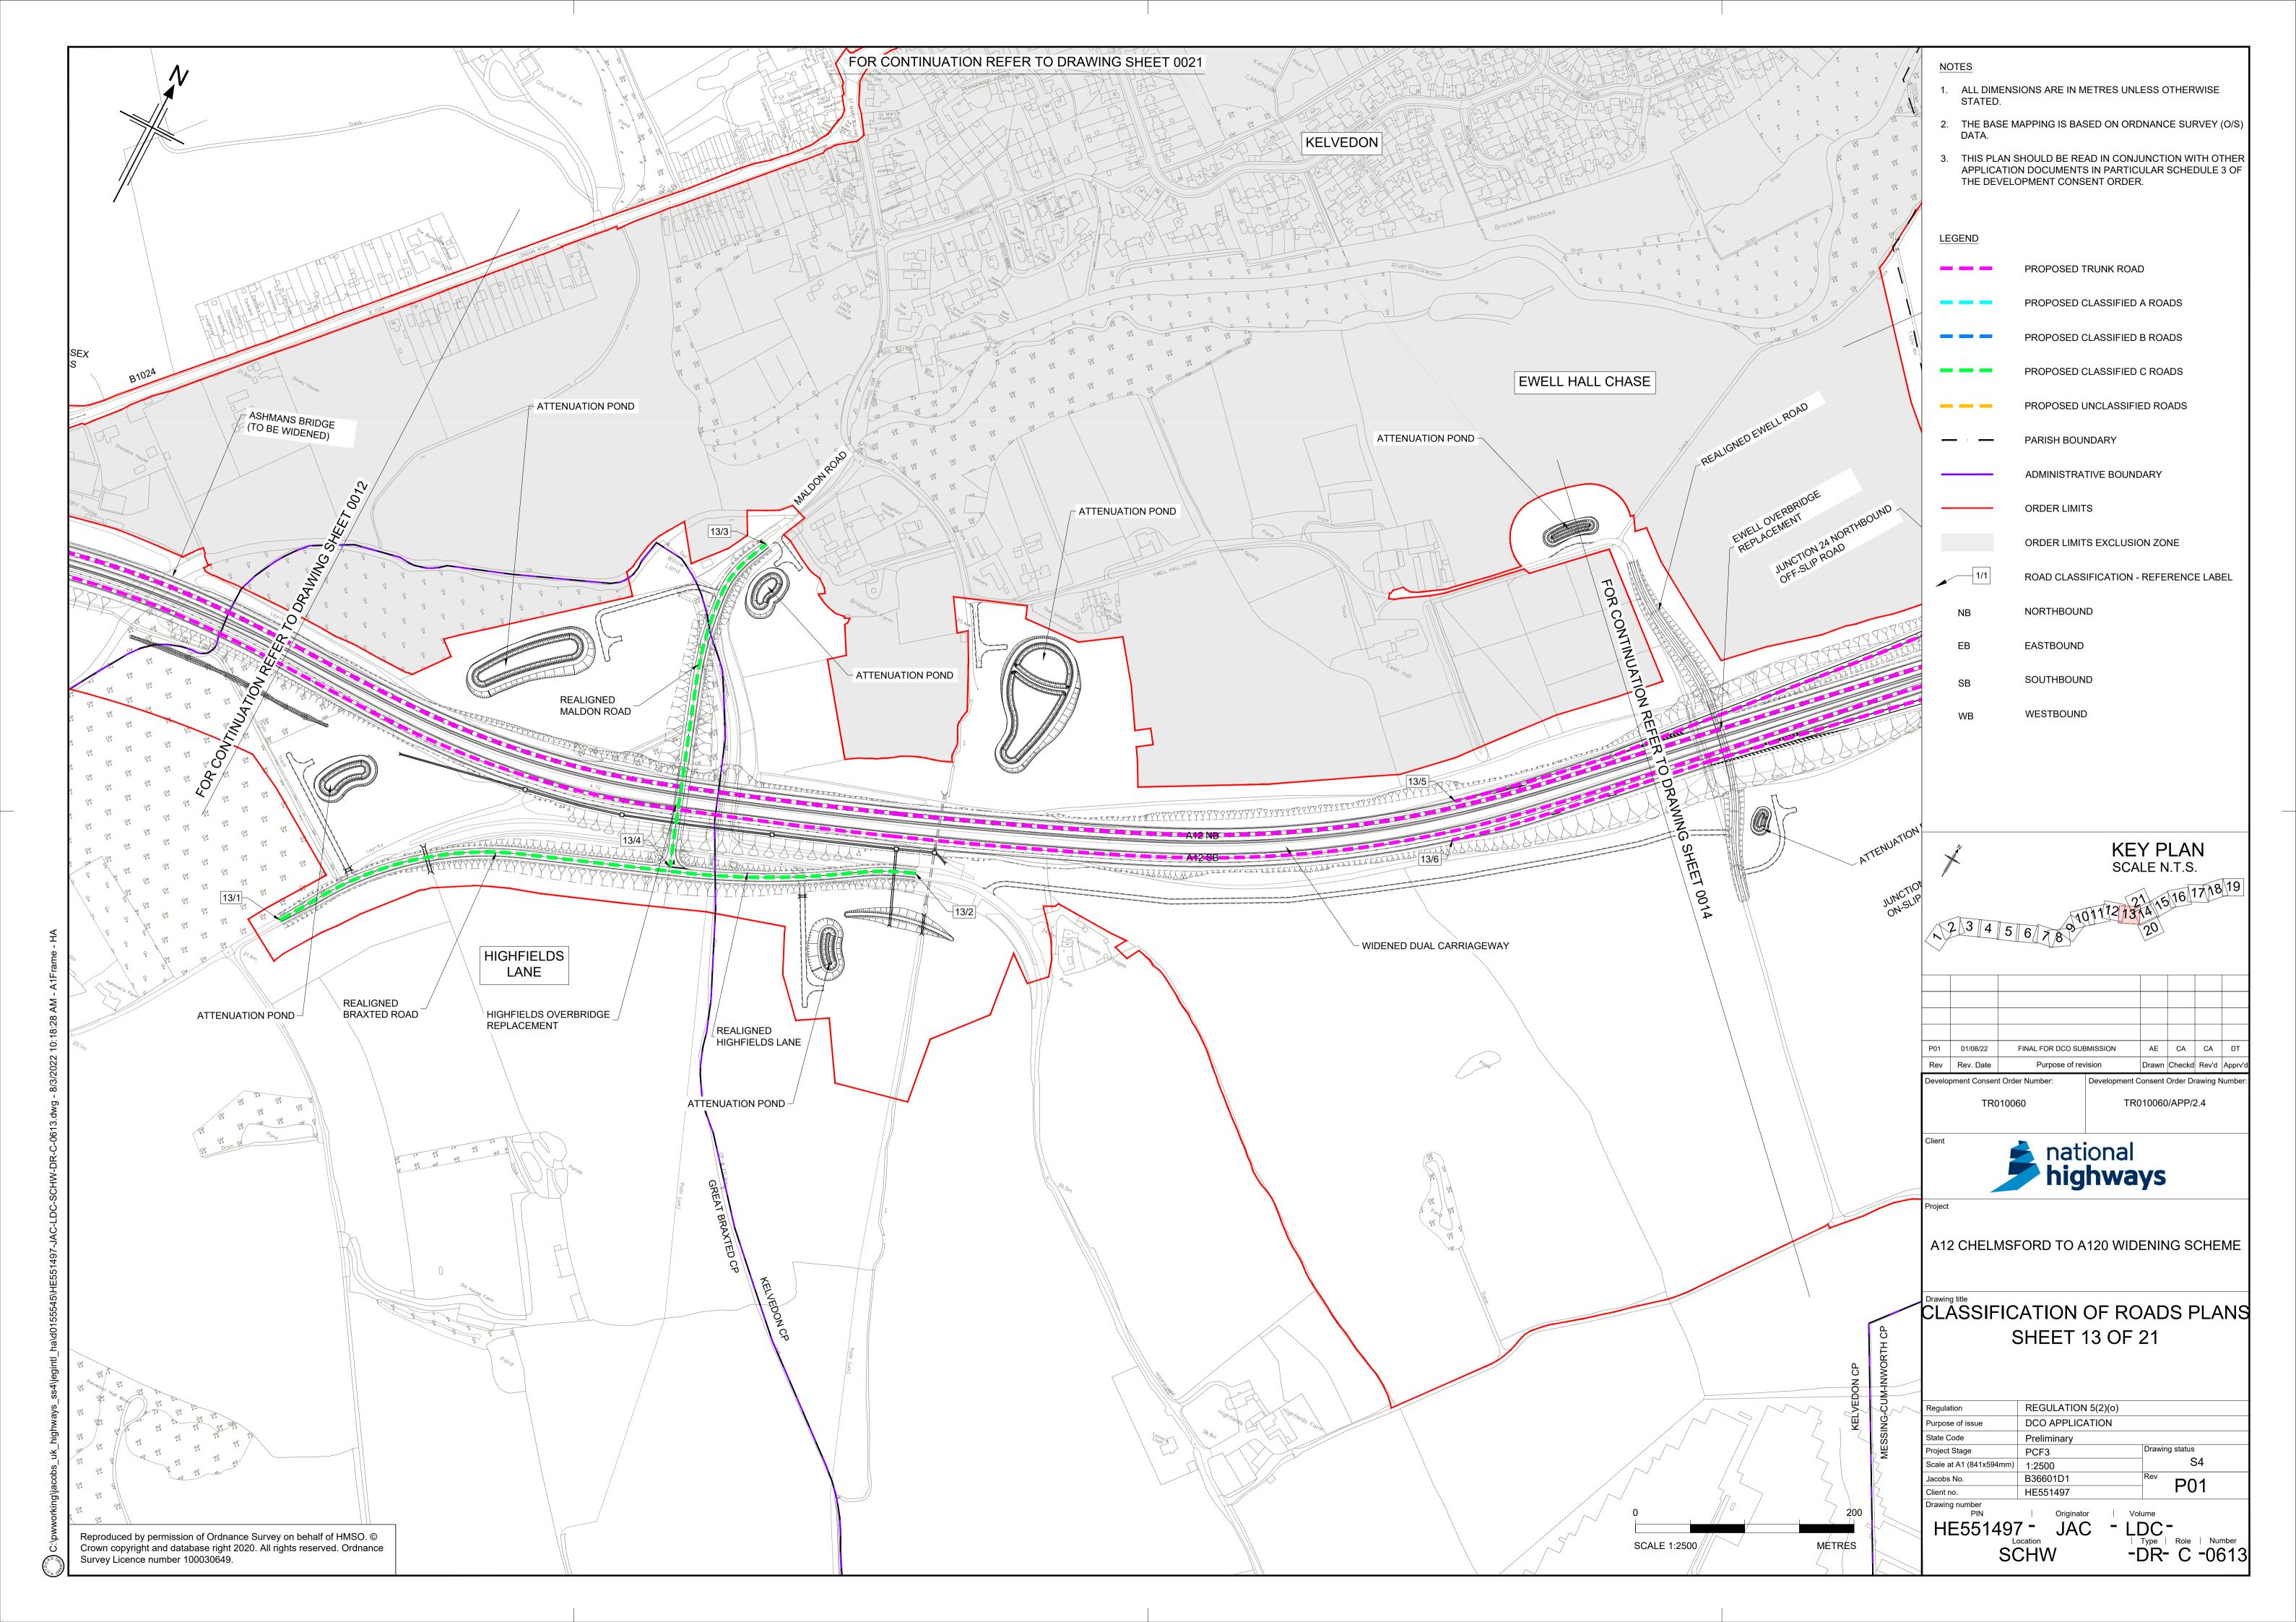

# 2.4 CLASSIFICATION OF ROADS PLANS PART 2

APFP Regulation 5(2)(o)

Planning Act 2008

Infrastructure Planning (Applications: Prescribed Forms and Procedure) Regulations 2009

Volume 2

August 2022

#### **CLASSIFICATION OF ROADS PLANS PART 2**

| Regulation Reference                   | Regulation 5(2)(o)                     |
|----------------------------------------|----------------------------------------|
| Planning Inspectorate Scheme Reference | TR010060                               |
| Application Document Reference         | TR010060/APP/2.4                       |
| Author                                 | A12 Project Team and National Highways |