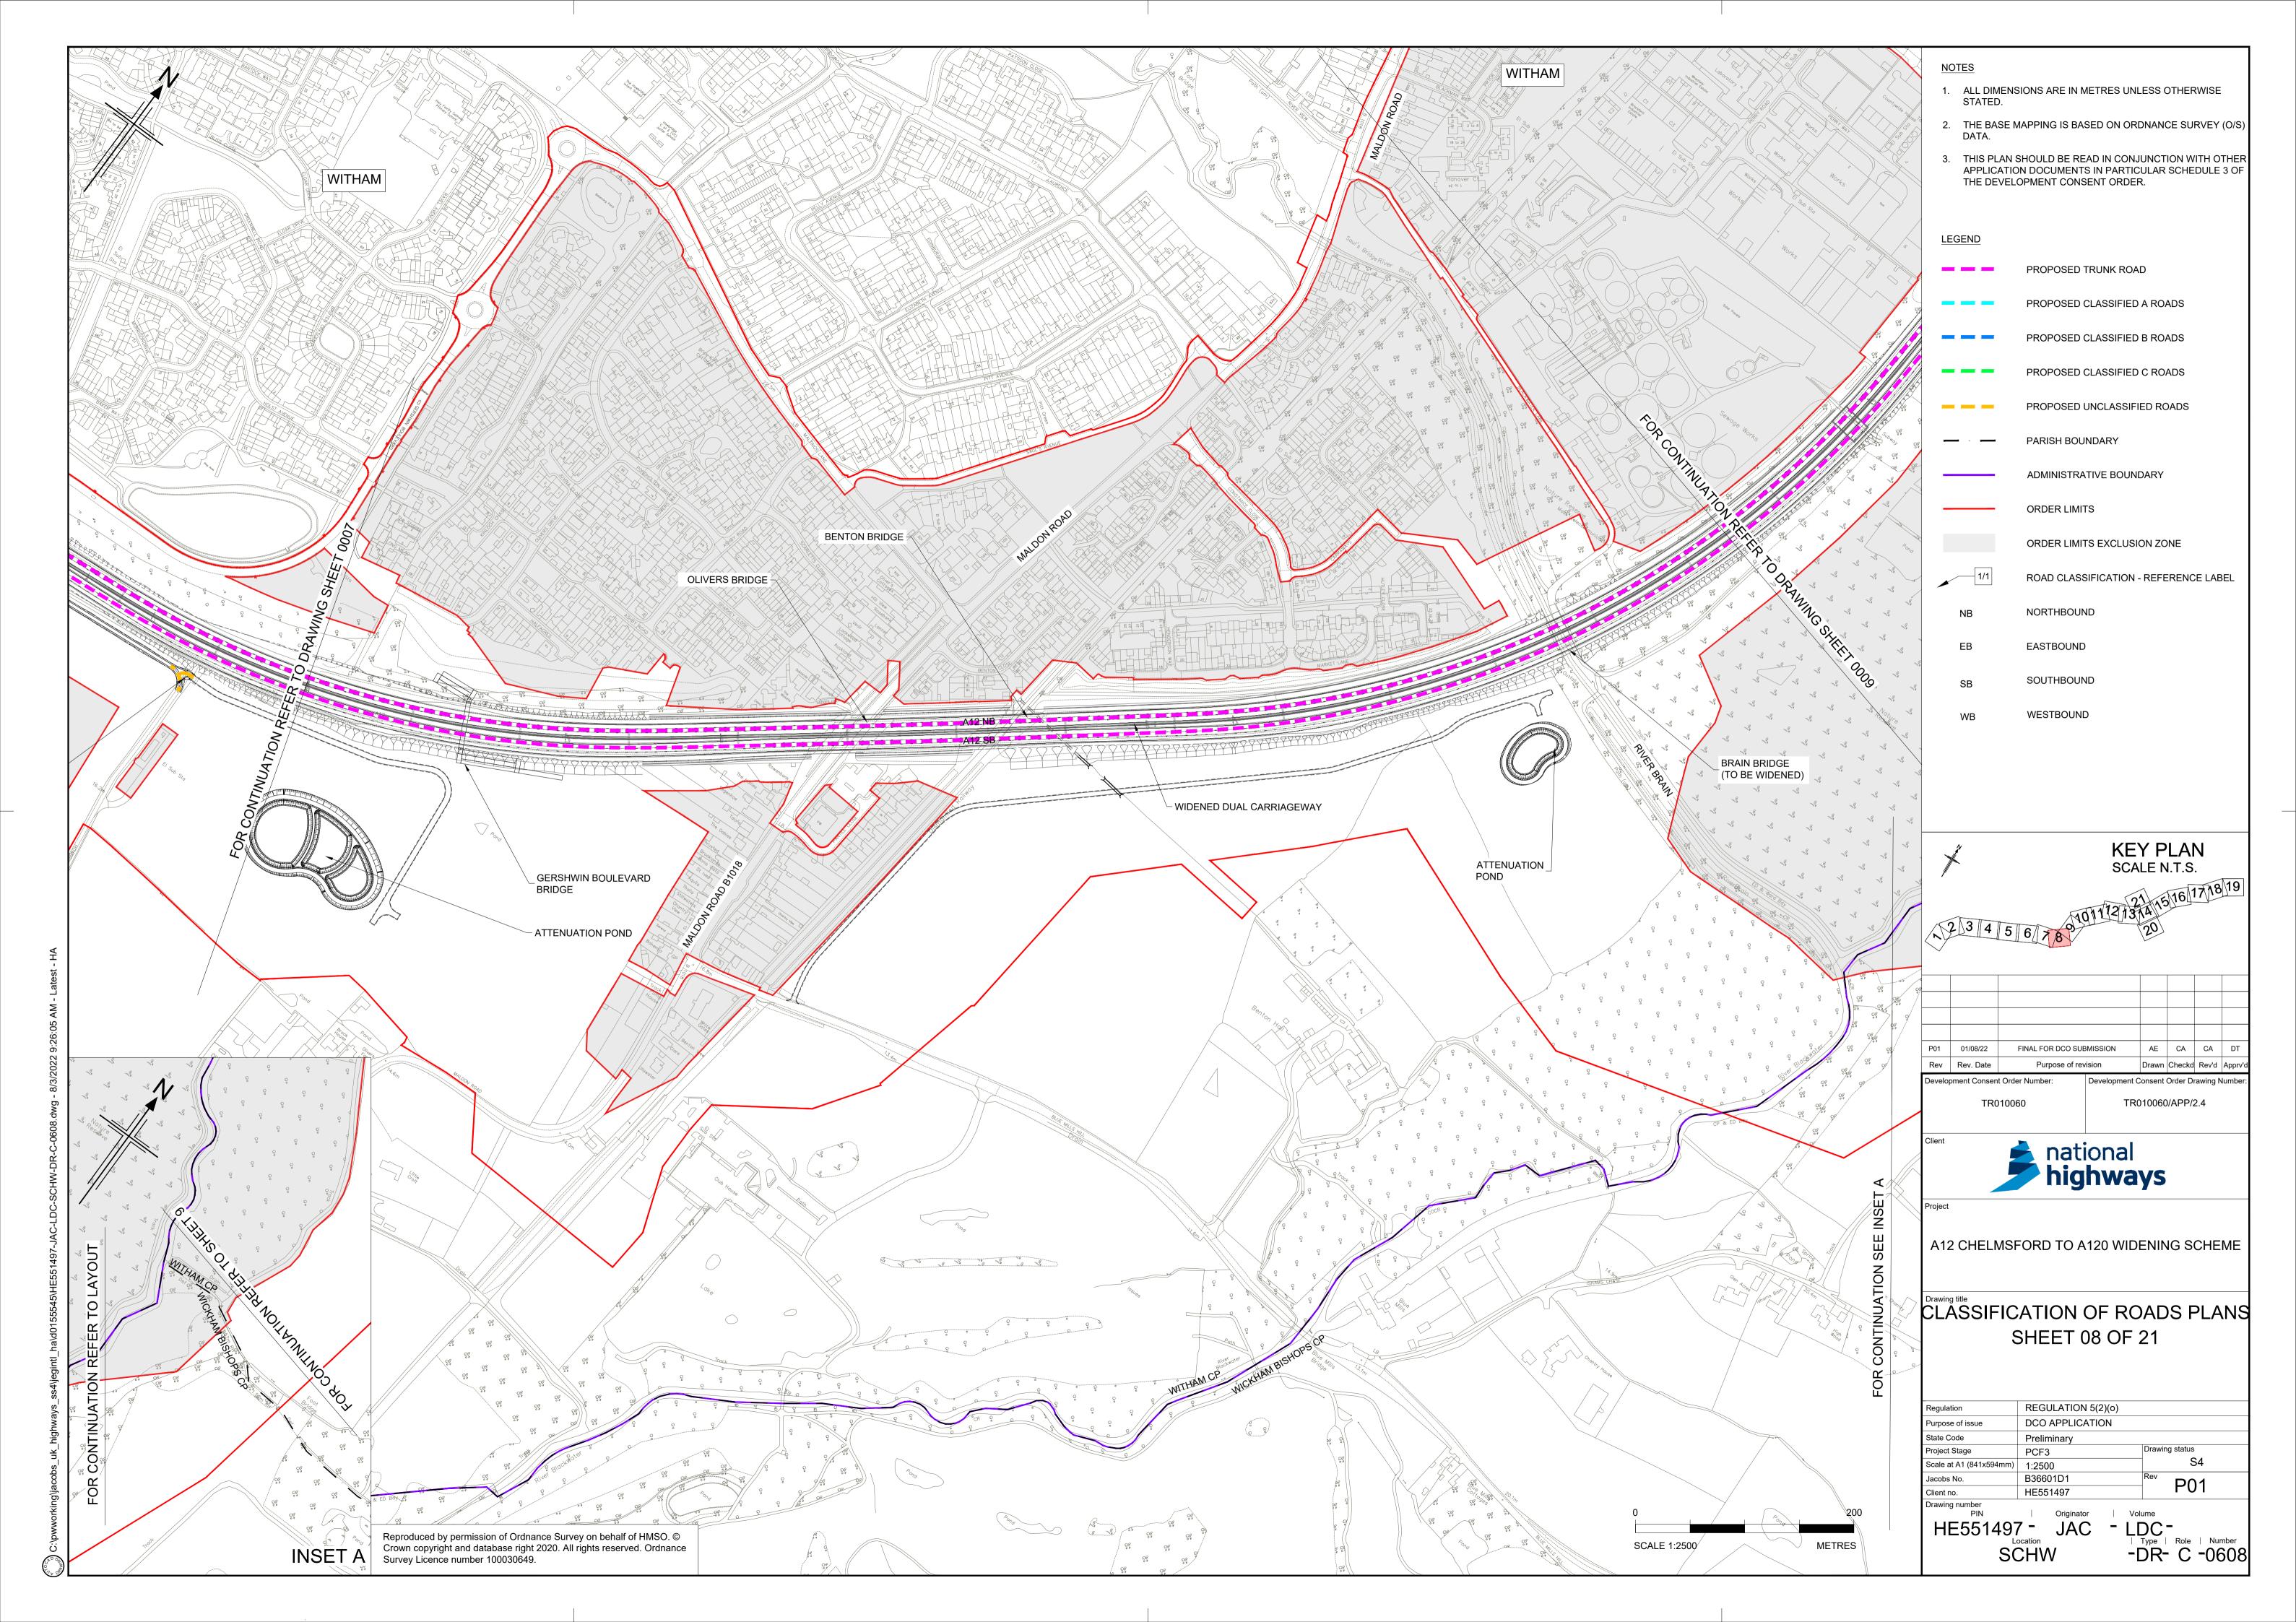

g

#### Planning Act 2008

## A12 Chelmsford to A120 widening scheme Development Consent Order 202[]

#### **CLASSIFICATION OF ROADS PLANS PART 2**

| Regulation Reference                   | Regulation 5(2)(o)                     |
|----------------------------------------|----------------------------------------|
| Planning Inspectorate Scheme Reference | TR010060                               |
| Application Document Reference         | TR010060/APP/2.4                       |
| Author                                 | A12 Project Team and National Highways |

| Version | Date        | Status of Version |
|---------|-------------|-------------------|
| P01     | August 2022 | DCO Application   |

Planning Inspectorate Scheme Ref: TR010060 Application Document Ref: TR010060/APP/2.4