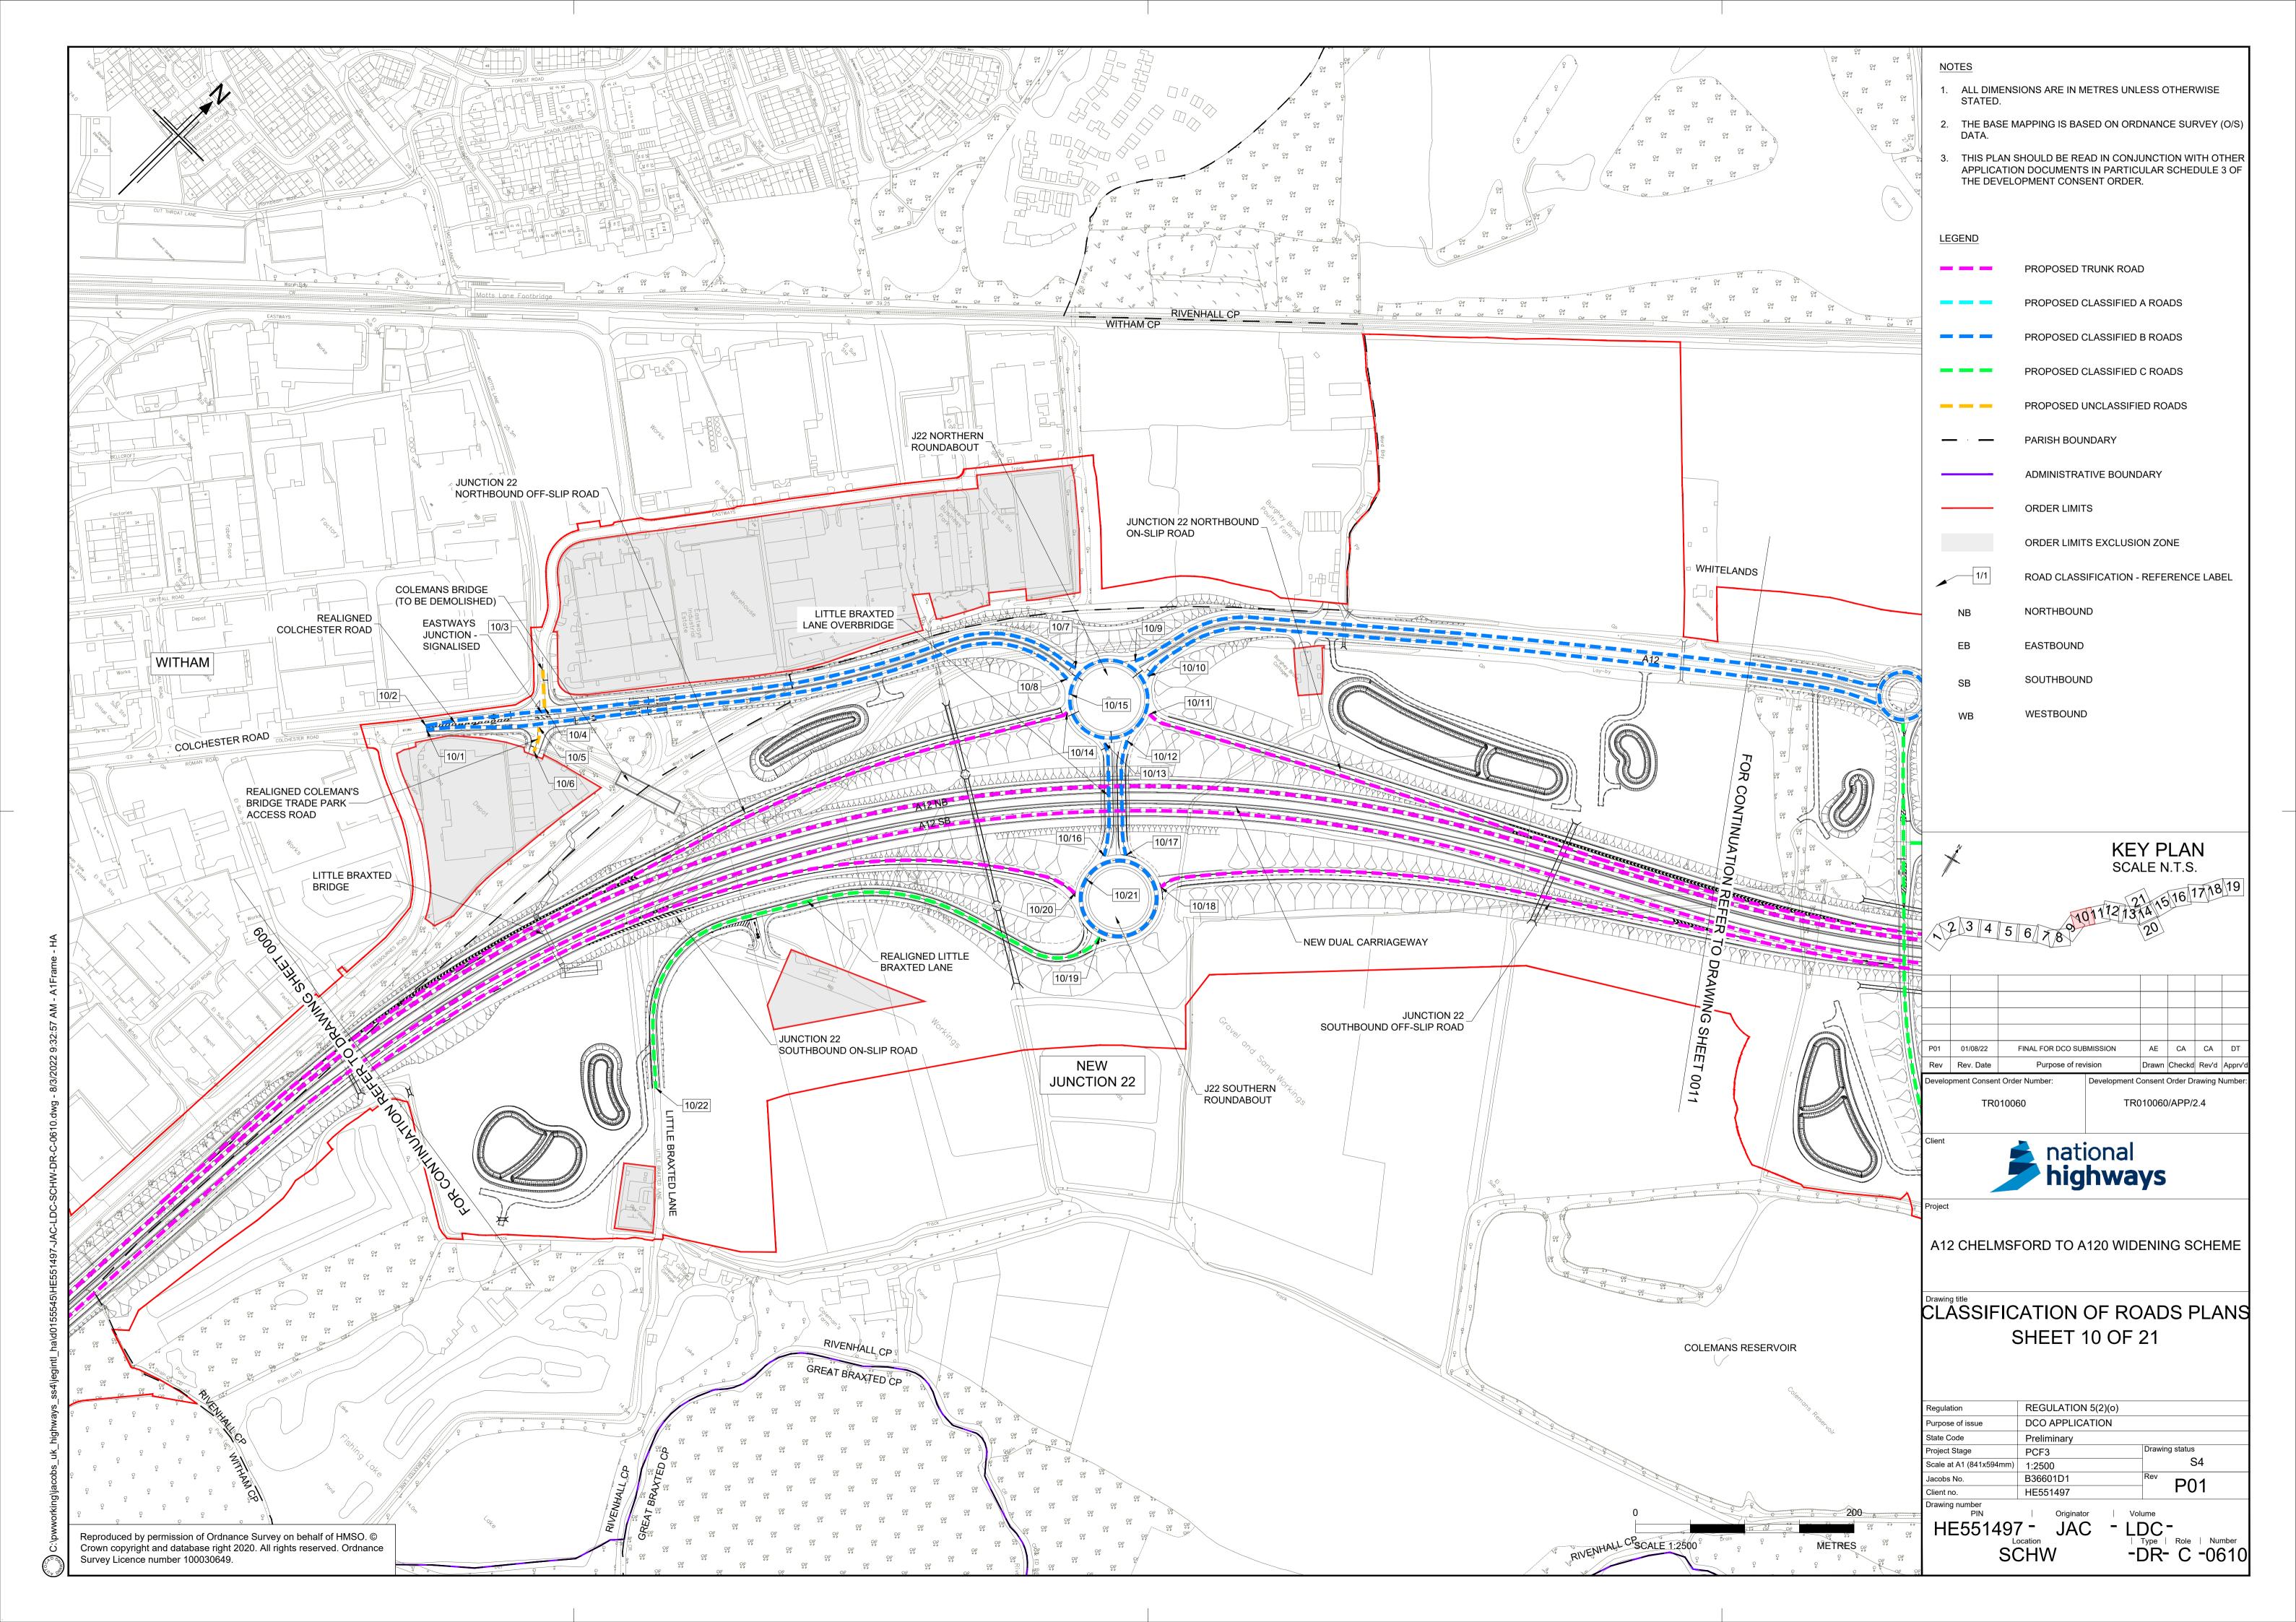

# 2.4 CLASSIFICATION OF ROADS PLANS PART 2

APFP Regulation 5(2)(o)

Planning Act 2008

Infrastructure Planning (Applications: Prescribed Forms and Procedure) Regulations 2009

Volume 2

August 2022

#### **CLASSIFICATION OF ROADS PLANS PART 2**

| Regulation Reference                   | Regulation 5(2)(o)                     |
|----------------------------------------|----------------------------------------|
| Planning Inspectorate Scheme Reference | TR010060                               |
| Application Document Reference         | TR010060/APP/2.4                       |
| Author                                 | A12 Project Team and National Highways |