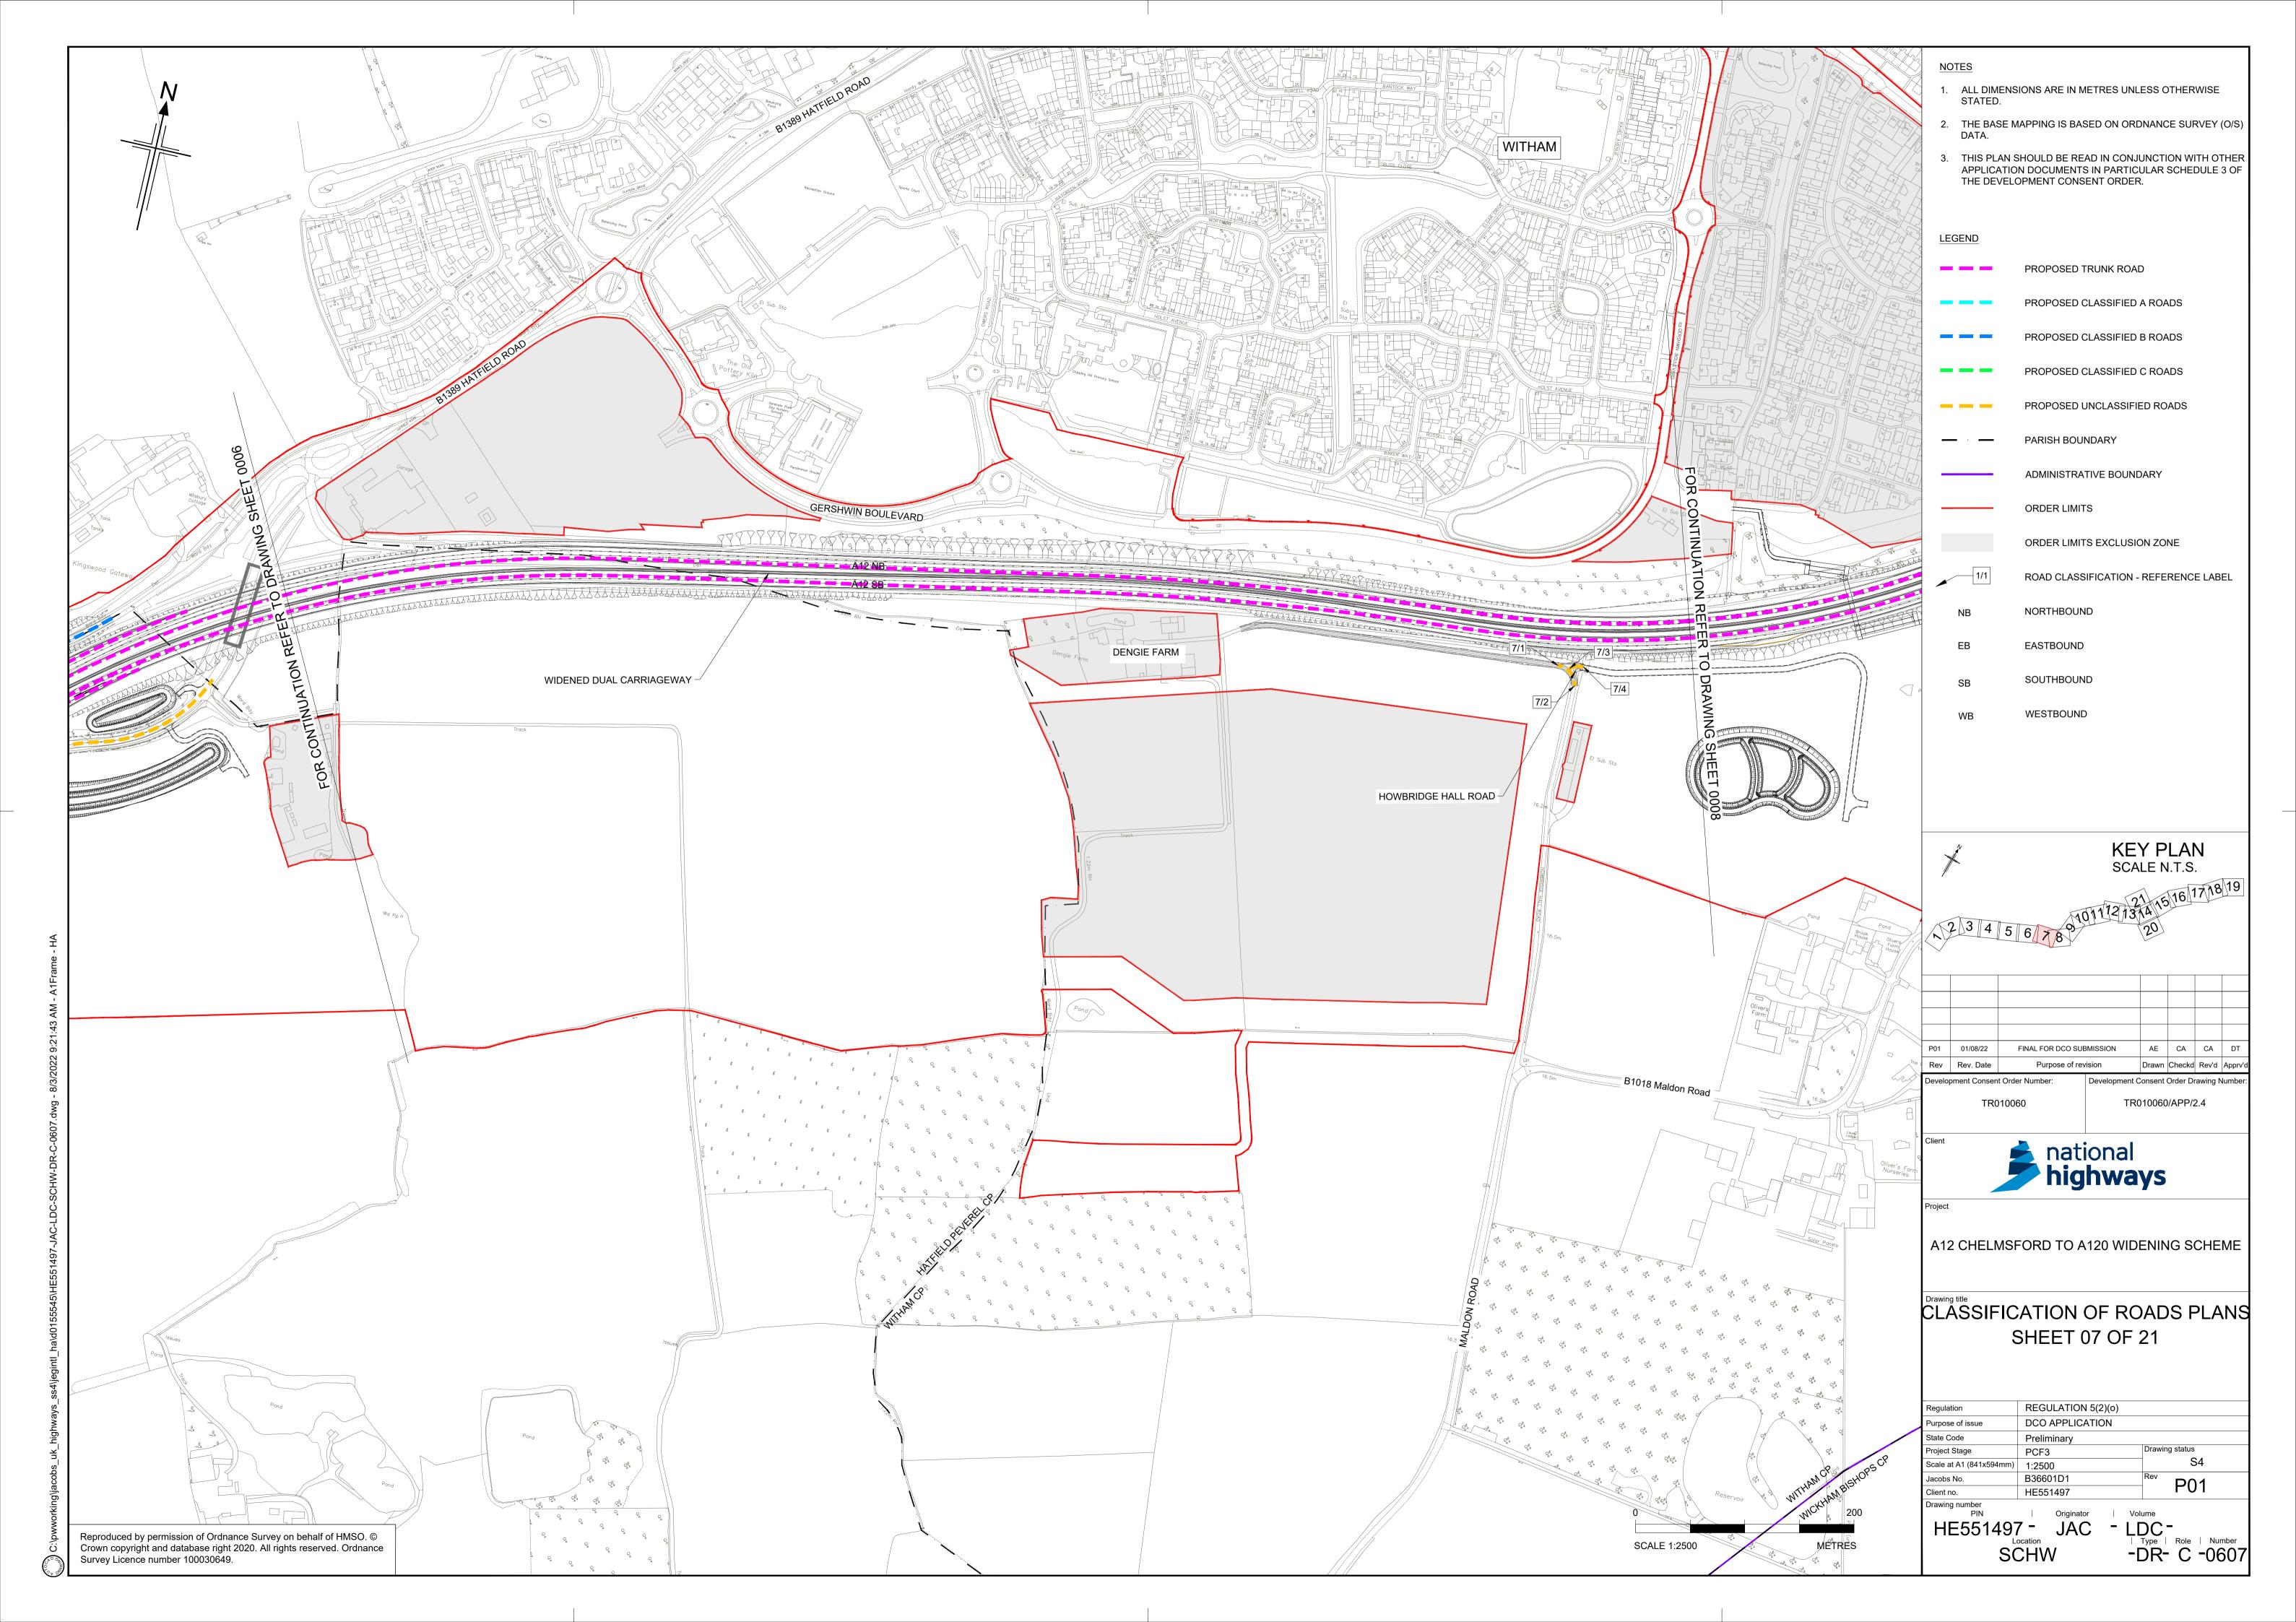

ing

#### Planning Act 2008

## A12 Chelmsford to A120 widening scheme Development Consent Order 202[]

#### **CLASSIFICATION OF ROADS PLANS PART 2**

| Regulation Reference                   | Regulation 5(2)(o)                     |
|----------------------------------------|----------------------------------------|
| Planning Inspectorate Scheme Reference | TR010060                               |
| Application Document Reference         | TR010060/APP/2.4                       |
| Author                                 | A12 Project Team and National Highways |

| Version | Date        | Status of Version |
|---------|-------------|-------------------|
| P01     | August 2022 | DCO Application   |

Planning Inspectorate Scheme Ref: TR010060 Application Document Ref: TR010060/APP/2.4