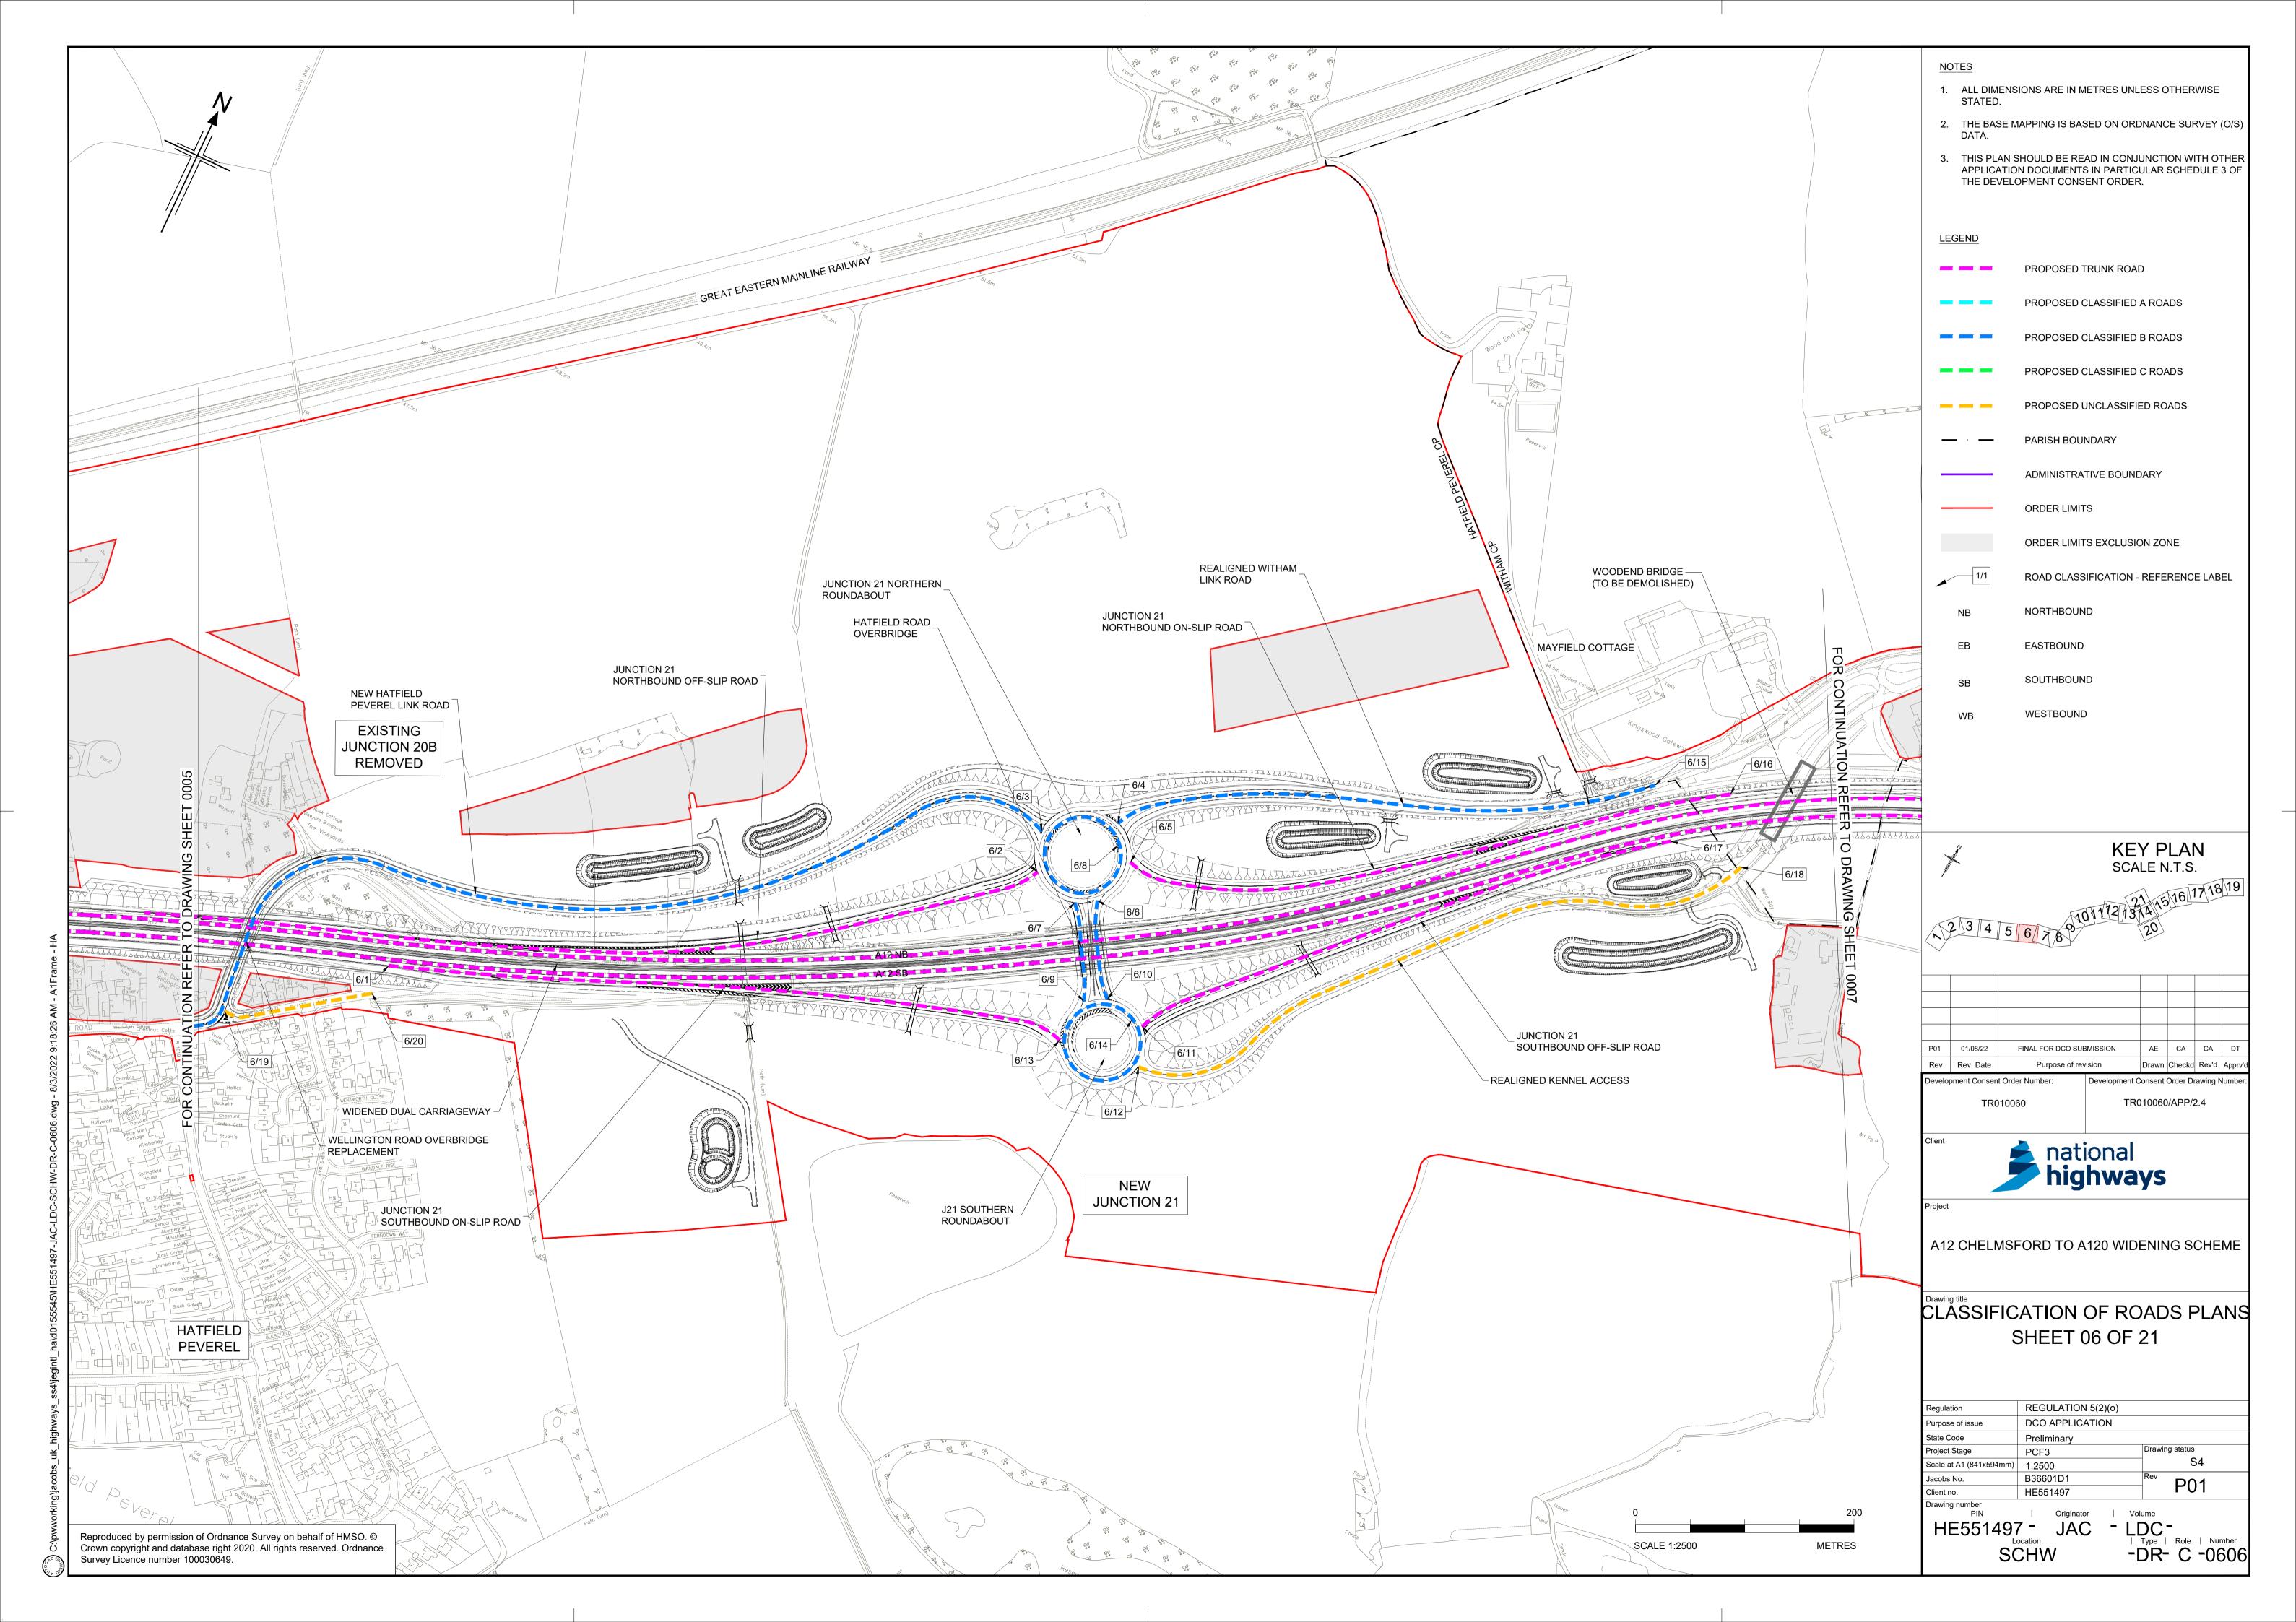

nning

#### Planning Act 2008

## A12 Chelmsford to A120 widening scheme Development Consent Order 202[]

#### **CLASSIFICATION OF ROADS PLANS PART 2**

| Regulation Reference                   | Regulation 5(2)(o)                     |
|----------------------------------------|----------------------------------------|
| Planning Inspectorate Scheme Reference | TR010060                               |
| Application Document Reference         | TR010060/APP/2.4                       |
| Author                                 | A12 Project Team and National Highways |

| Version | Date        | Status of Version |
|---------|-------------|-------------------|
| P01     | August 2022 | DCO Application   |

Planning Inspectorate Scheme Ref: TR010060 Application Document Ref: TR010060/APP/2.4