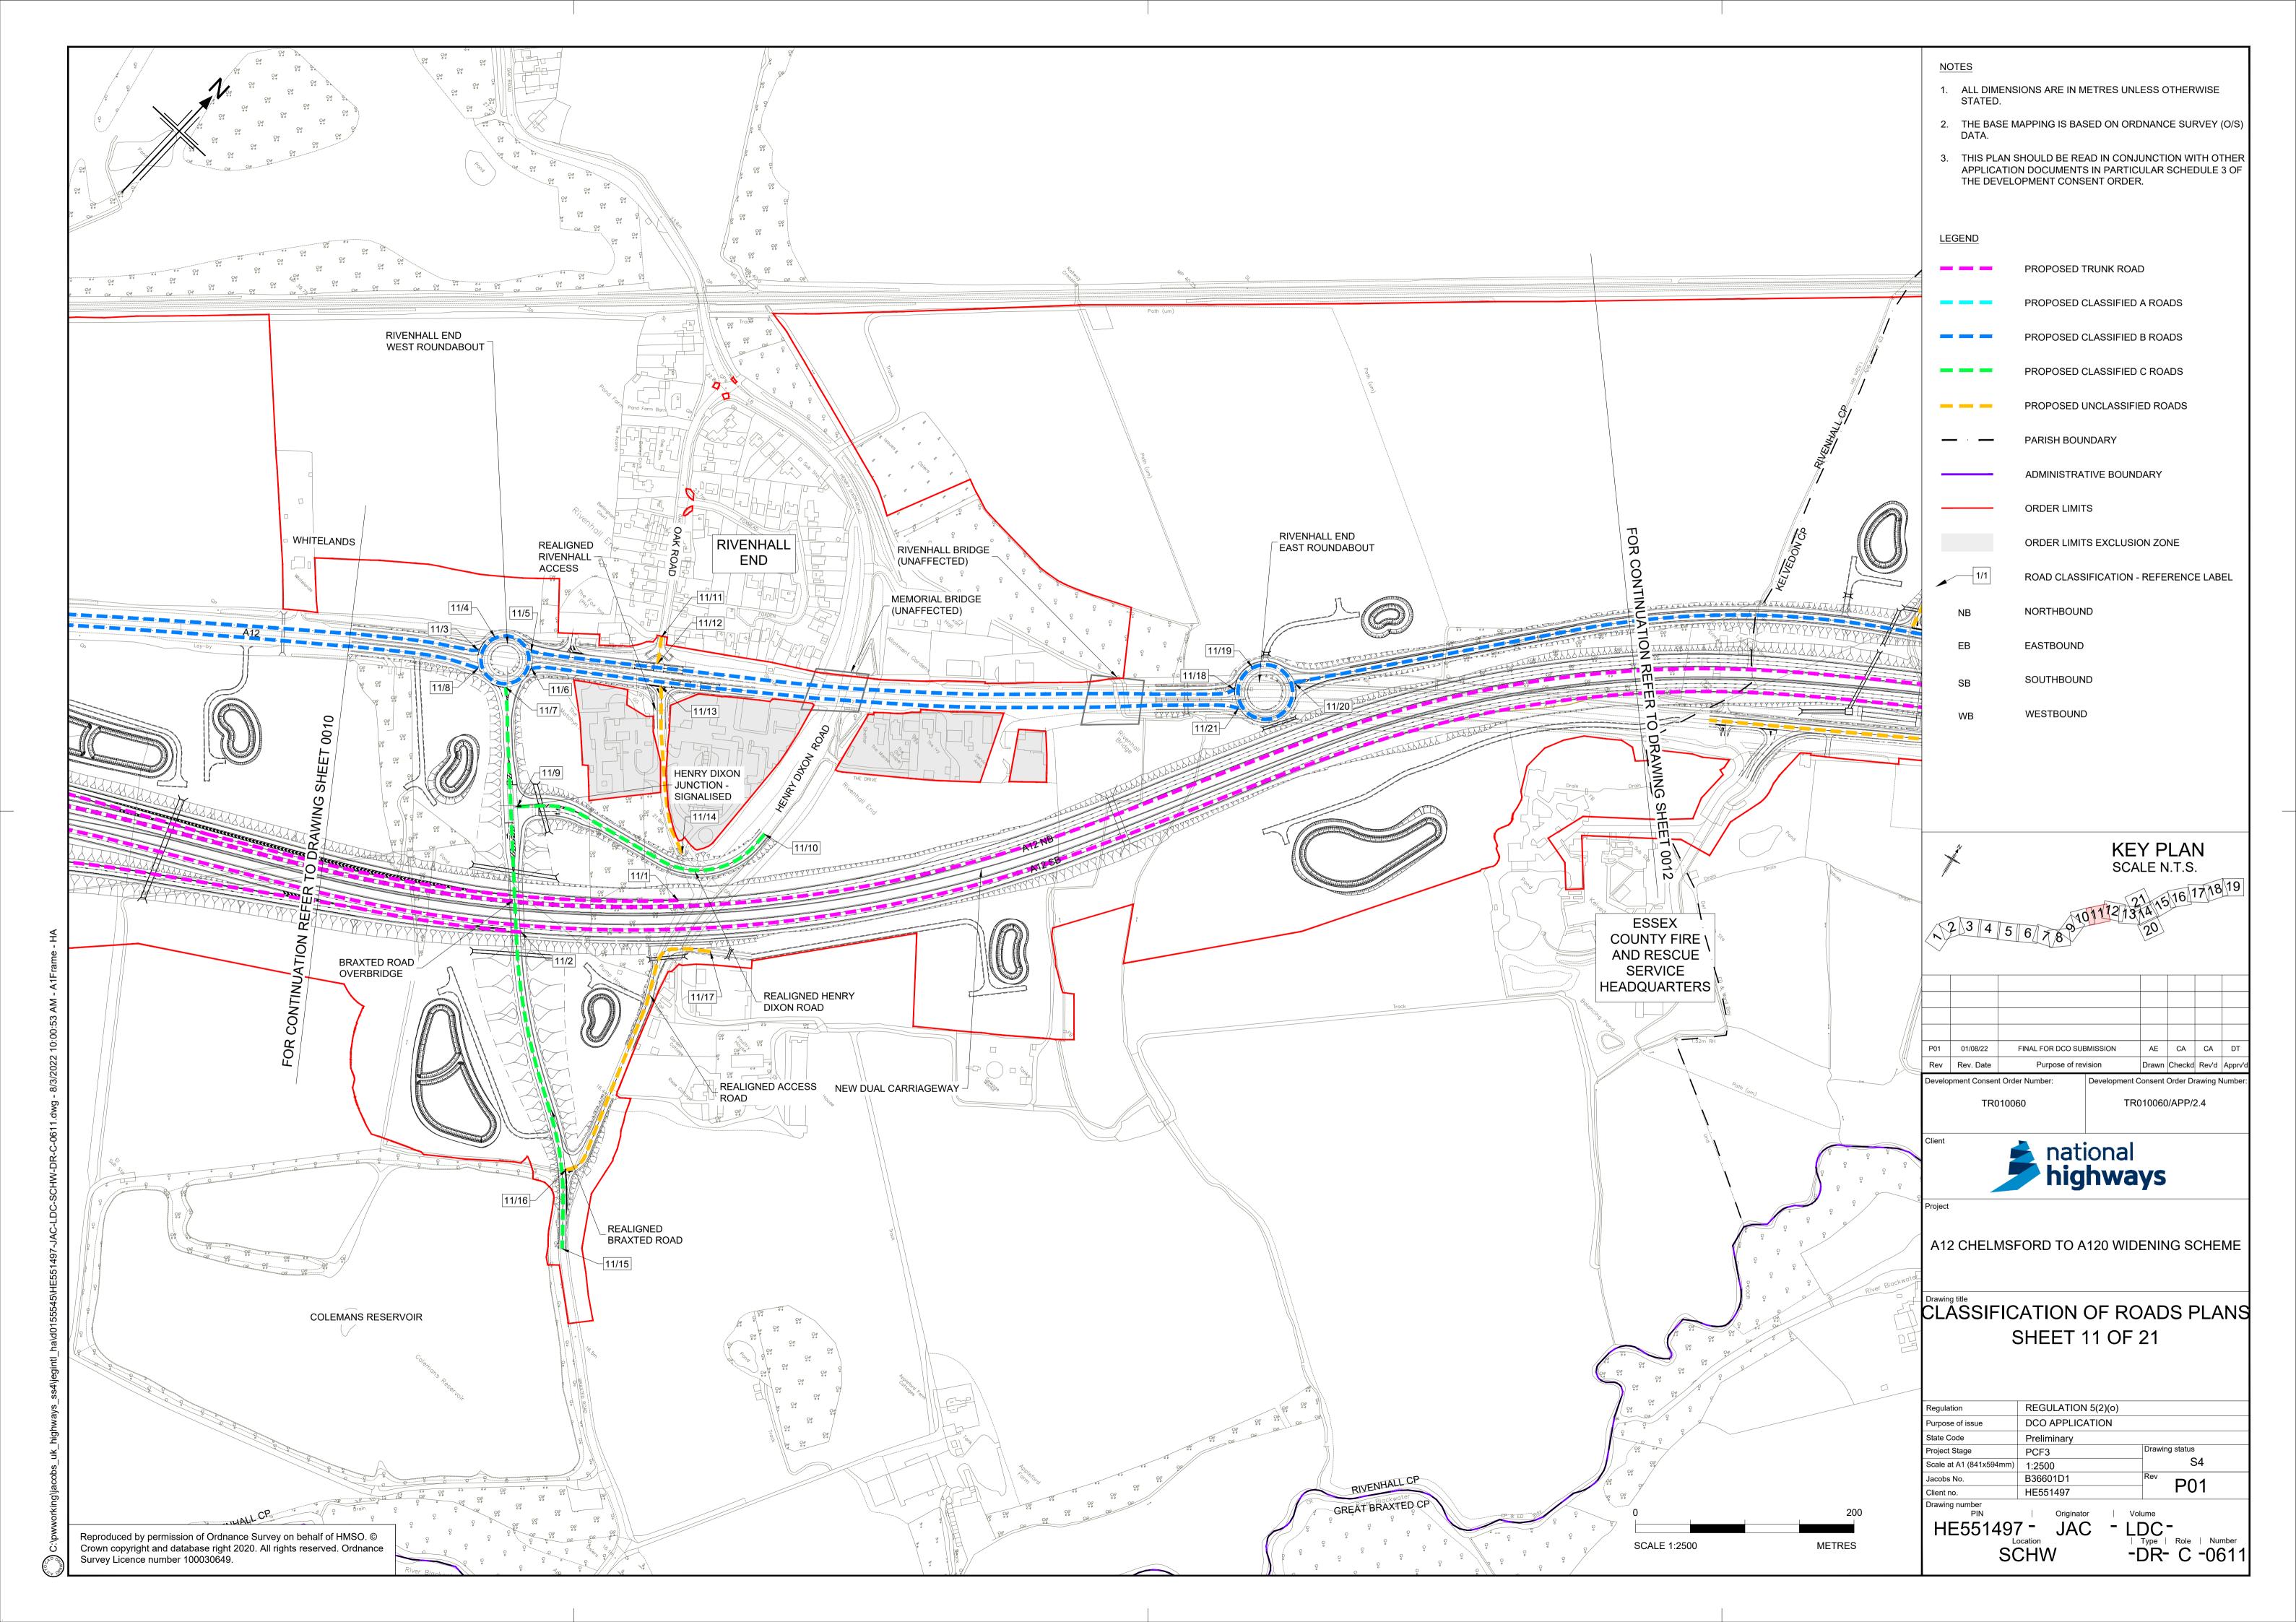

# 2.4 CLASSIFICATION OF ROADS PLANS PART 2

APFP Regulation 5(2)(o)

Planning Act 2008

Infrastructure Planning (Applications: Prescribed Forms and Procedure) Regulations 2009

Volume 2

August 2022

#### **CLASSIFICATION OF ROADS PLANS PART 2**

| Regulation Reference                   | Regulation 5(2)(o)                     |
|----------------------------------------|----------------------------------------|
| Planning Inspectorate Scheme Reference | TR010060                               |
| Application Document Reference         | TR010060/APP/2.4                       |
| Author                                 | A12 Project Team and National Highways |