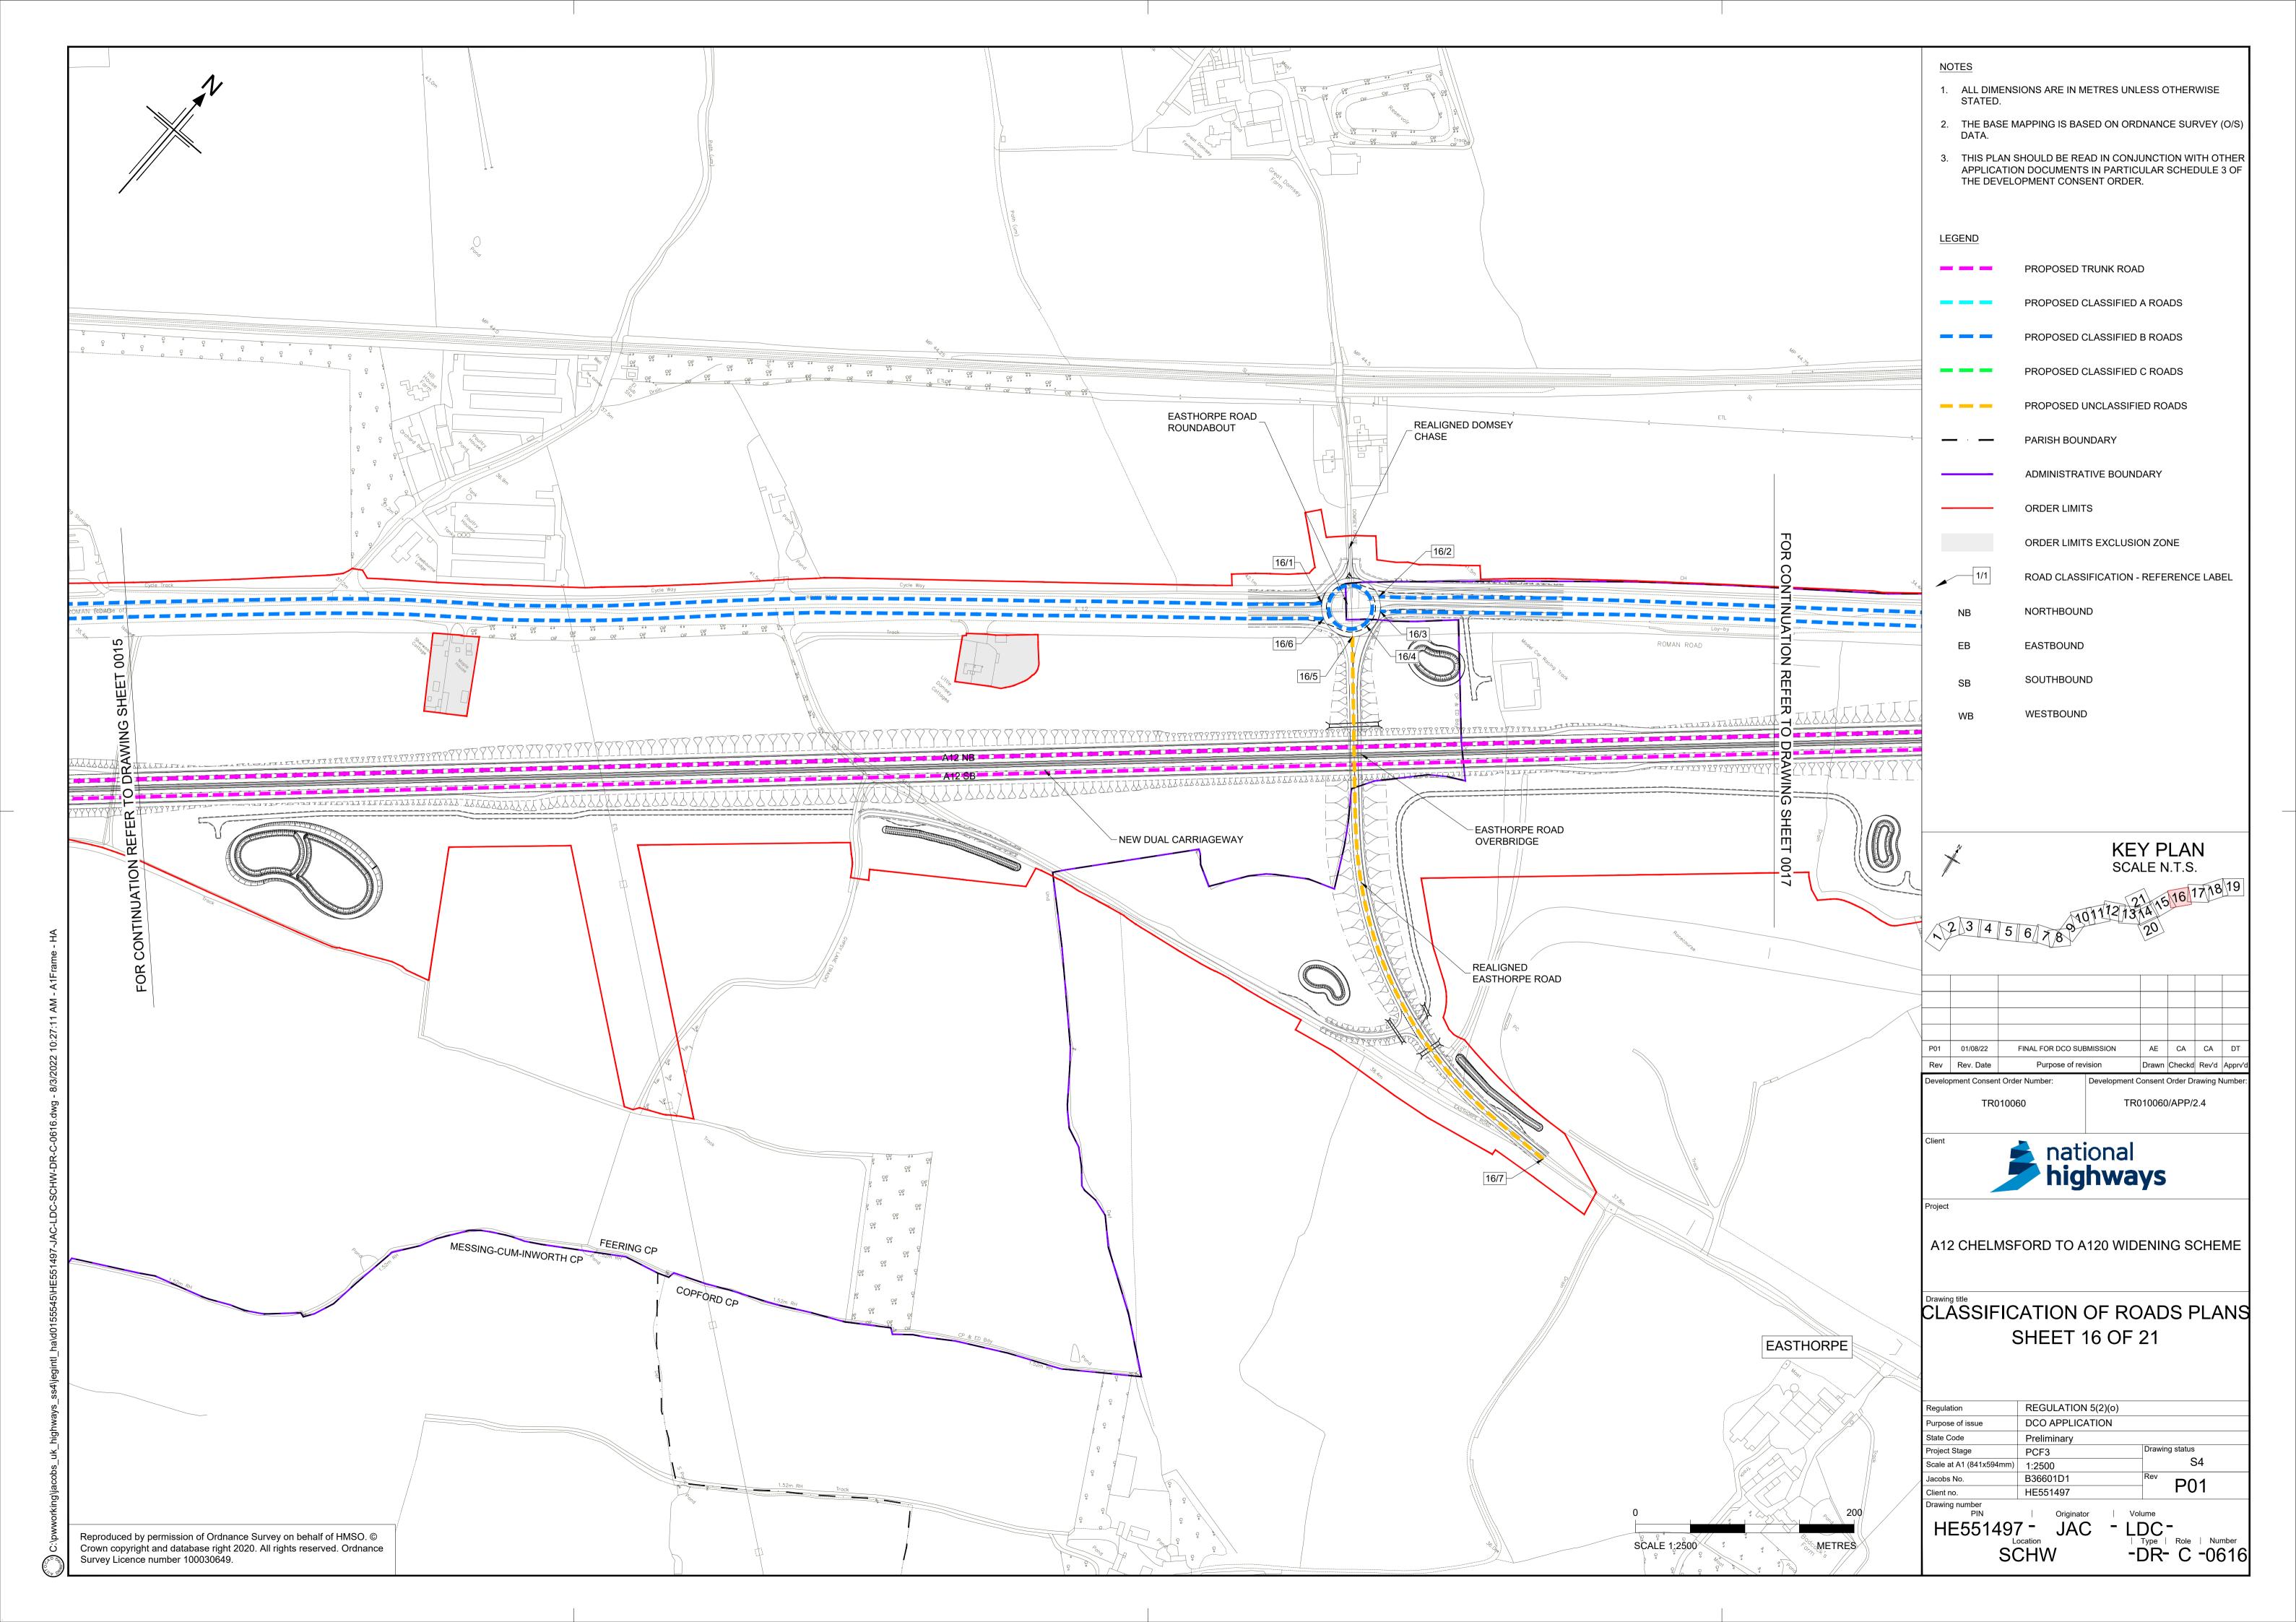

Act 2008

## A12 Chelmsford to A120 widening scheme Development Consent Order 202[]

#### **CLASSIFICATION OF ROADS PLANS PART 2**

| Regulation Reference                   | Regulation 5(2)(o)                     |
|----------------------------------------|----------------------------------------|
| Planning Inspectorate Scheme Reference | TR010060                               |
| Application Document Reference         | TR010060/APP/2.4                       |
| Author                                 | A12 Project Team and National Highways |

| Version | Date        | Status of Version |
|---------|-------------|-------------------|
| P01     | August 2022 | DCO Application   |

Planning Inspectorate Scheme Ref: TR010060 Application Document Ref: TR010060/APP/2.4